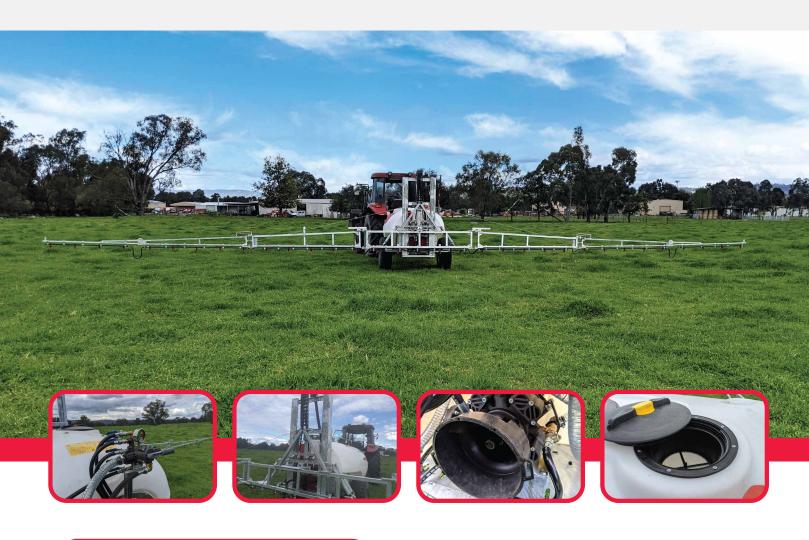

## Standard Features Include

- Polyethylene tank
- Hand washing tank apart from the main tank supplies clean water
- Painted steel chassis
- High-pressure pump
- Manual regulator

- 7 partition boom support
- Hydraulic mixer is provided to the homogeneous chemicals-water mixture
- Orawbar connection
- Hydraulic hoses and easy connections
- Ourable wheels to all-terrain conditions