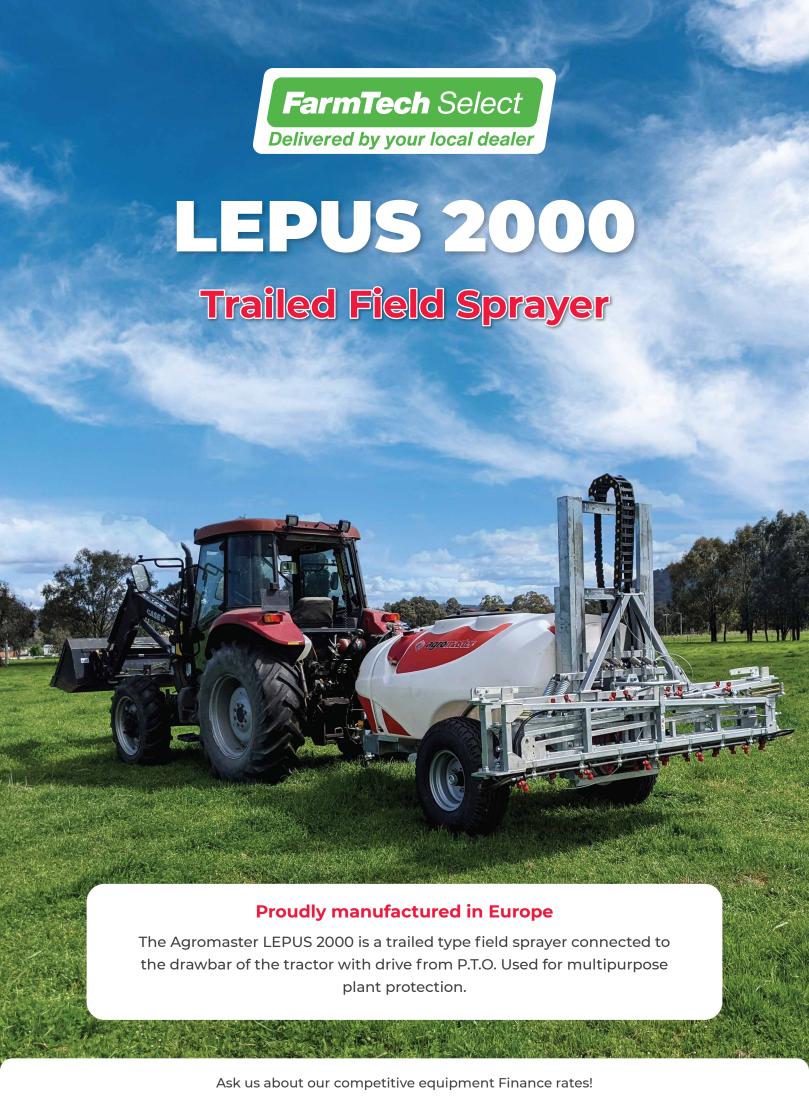

Agromaster sprayers are versatile sprayers. LEPUS series HEAVY-DUTY Semi-hydraulic Boom sprayers are durable for many options and it finds use in traditional farming, horticulture, orchards, vineyards and on grasslands.

Trailed type 2000 L field sprayer is used for multipurpose plant protection. Sprayer connected to drawbar of tractor and powered by P.T.O.