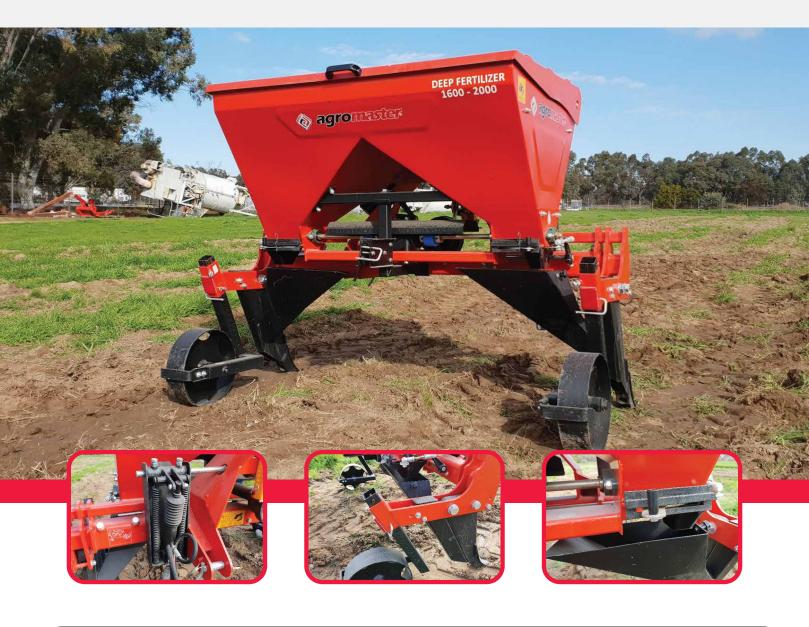

## **BAF 160** Vineyard Fertiliser

DEEP FERTILIZER 1600 - 2000

The Agromaster BAF 160 vineyard fertiliser spreader with two fertilising tines that are mounted to the tractor via three point linkage.

Ask us about our competitive equipment Finance rates!

SEEDERS · AERATORS · SPREADERS · SPRAYERS · MIXERS · SLASHERS · CULTIVATORS · WRAPPERS

The Agromaster BAF 160 vineyard fertiliser spreader with two fertilising tines that are mounted to the tractor via three point linkage.

The space between tines is adjustable and the spreading mechanism can be closed on one side to allow spreading on a single tine. Primarily used to apply fertiliser into the subsoil in vineyards and fruit gardens.