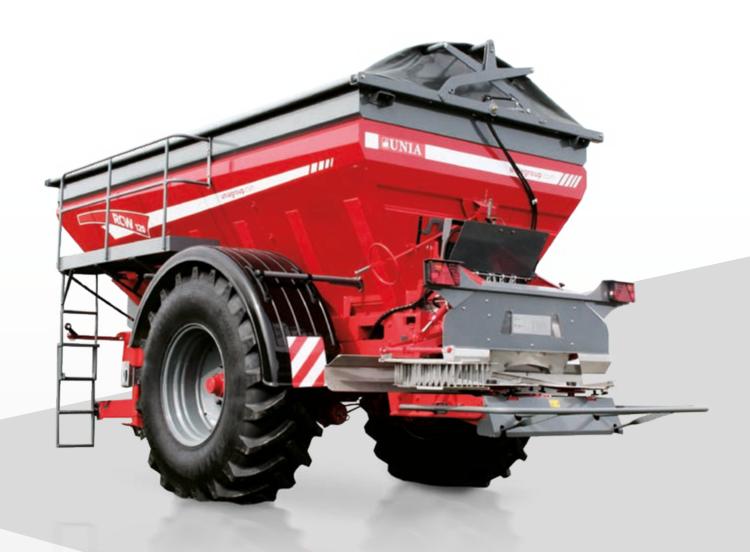

# FERTILIZATION, TRANSPORT, POTATO TECHNOLOGY



uniamachines.com

# MS/MX

Double disc fertilizers with hoppers of 400 to 3000 litres capacity and a working width of up to 36 metres. The most common equipment in small and medium farms, but also efficient in large agricultural companies.

# MS

| MODEL | CAPACITY<br>[L] | WIDTH<br>[m] | POWER<br>[HP] |
|-------|-----------------|--------------|---------------|
| 400   | 400             | 10-24        | 50            |
| 500   | 500             | 10-24        | 50            |
|       |                 |              |               |

# Loading hopper sieves

with fine mesh enable smooth fertilizer spreading.



## Special painting coats

full powder painting of the entire fertilizer

# Precise sowing

up to 24 meters

MS 500

# Double bar system

for precise adjustment of the sowing d