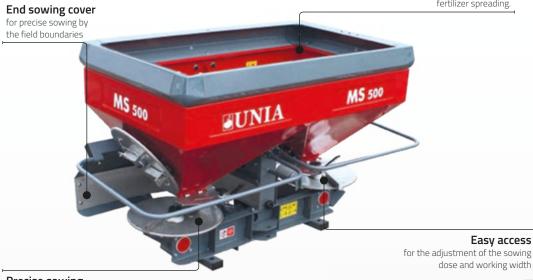

# Precise sowing

up to 24 meters

MS 500

# Double bar system

for precise adjustment of the sowing dose and opening/closing

dose and working width **MX** 850 JUNIA

| MODEL | CAPACITY<br>[L] | WIDTH<br>[m] | POWER<br>[HP] |
|-------|-----------------|--------------|---------------|
| 850   | 850             | 10-24        | 60-70         |
| 1200  | 1200            | 10-24        | 80-90         |
| 1600  | 1600            | 10-36        | 100-120       |
| 2100  | 2100            | 10-36        | 140-160       |
| 3000  | 3000            | 12-36        | above 180     |

# Sowing discs

with stepless working width adjustment up to 36 metres