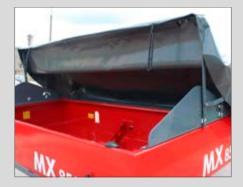

# When the hopper is being filled, the tarpaulin is folded up

it enables the spreading of fertilizers even at adverse weather conditions.