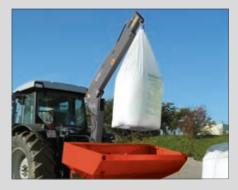

ose and opening/closing

dose and working width **MX** 850 JUNIA

| MODEL | CAPACITY<br>[L] | WIDTH<br>[m] | POWER<br>[HP] |
|-------|-----------------|--------------|---------------|
| 850   | 850             | 10-24        | 60-70         |
| 1200  | 1200            | 10-24        | 80-90         |
| 1600  | 1600            | 10-36        | 100-120       |
| 2100  | 2100            | 10-36        | 140-160       |
| 3000  | 3000            | 12-36        | above 180     |

# Sowing discs

with stepless working width adjustment up to 36 metres

# Sowing mechanism

made of stainless steel

MX 850



# Optionally

a stainless steel hopper available.



# When the hopper is being filled, the tarpaulin is folded up

it enables the spreading of fertilizers even at adverse weather conditions.



# **BYK loader**

enables fast loading of fertilizer big bags of up to 1000 kg.



# Unia Sp. z o .o.

ul. Szosa Toruńska 32/38 86-300 Grudziądz export@uniagroup.com