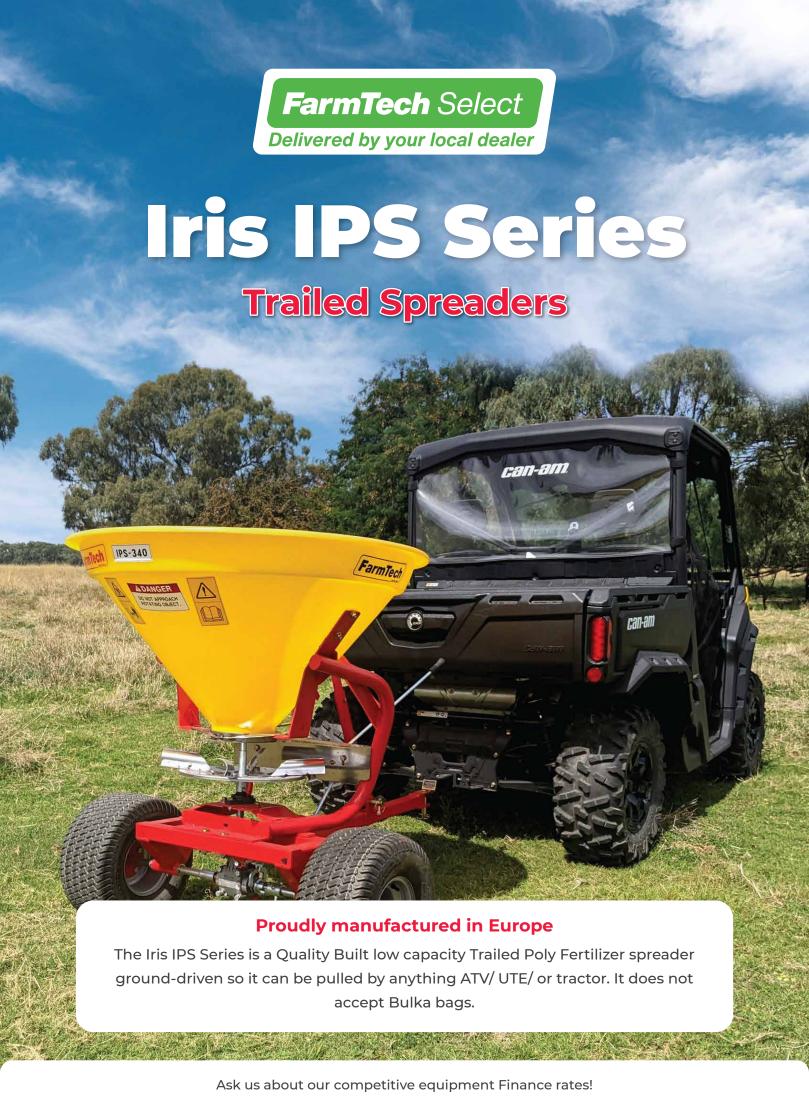

## Standard Features Include

- **Heavy duty frame** Designed with a square frame structure to maximize durability.
- Heavy duty poly hopper It is made of PE material, so it is not crushed even by strong impact and is hard, durable and resistant to corrosion.
- Hopper Volume 200 340 liters
- Spreading width adjustment 6m 12m
- Ground driven system Power is not necessary since it is spreaded by the rotation of the wheel. It can be used by attaching it to ATV or UTV
- Stainless steel parts Hopper, prevention plate, spinner disc and vanes are made of stainless steel material to reduce corrosion.
- **Accurate rate control lever** Installing lever guide pin to lock in the lever on desired rate.
- Height adjustable drawbar The height of the drawbar is adjustable, so it is convenient to level it while working.
- **Electric remote control system(Option):** 
  - A system that controls the capacity without opening the rear door inside the tractor
  - No rear windshield damage when the spreader is lifted