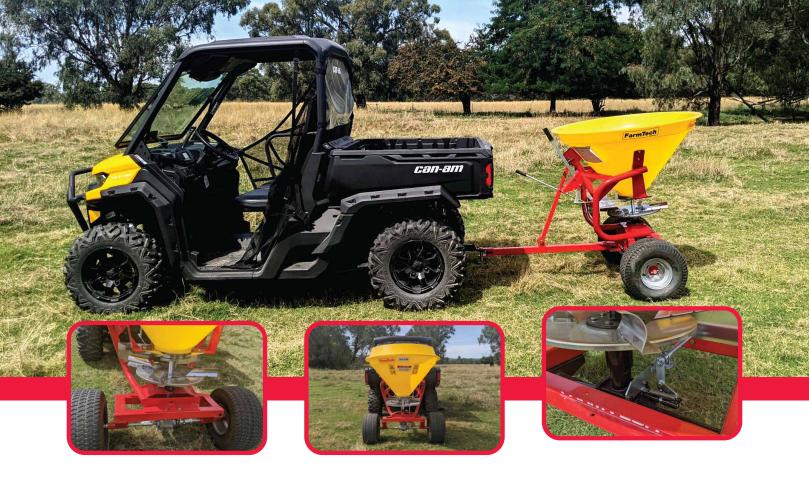

## Standard Features Include

- **Heavy duty frame** Designed with a square frame structure to maximize durability.
- Heavy duty poly hopper It is made of PE material, so it is not crushed even by strong impact and is hard, durable and resistant to corrosion.
- Hopper Volume 200 340 liters
- Spreading width adjustment 6m 12m
- Ground driven system Power is not necessary since it is spreaded by the rotation of the wheel. It can be used by attaching it to ATV or UTV
- Stainless steel parts Hopper, prevention plate, spinner disc and vanes are made of stainless steel material to reduce corrosion.
- **Accurate rate control lever** Installing lever guide pin to lock in the lever on desired rate.
- Height adjustable drawbar The height of the drawbar is adjustable, so it is convenient to level it while working.
- **Electric remote control system(Option):** 
  - A system that controls the capacity without opening the rear door inside the tractor
  - No rear windshield damage when the spreader is lifted