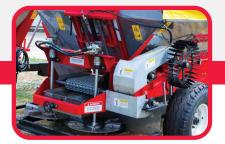

Introducing the Iris Viking Belt Spreaders, state-of-the-art machines with high-precision Hydraulic Outlet controls and stainless mesh Conveyor belt for more accurate dosing at bigger loads.

Equipped with Ground driven Spinner assembly to ensure maximum efficient output even with wider coverage.