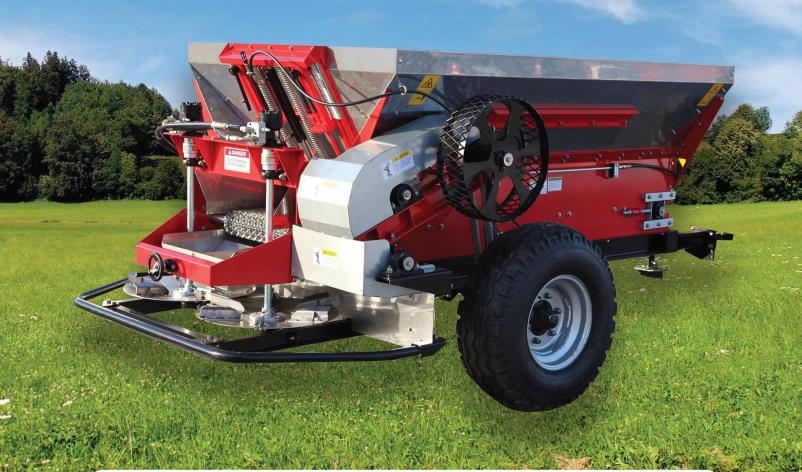

Introducing the Iris Viking Belt Spreaders, state-of-the-art machines with high-precision Hydraulic Outlet controls and stainless mesh Conveyor belt for more accurate dosing at bigger loads.

Equipped with Ground driven Spinner assembly to ensure maximum efficient output even with wider coverage.

## Available in 2 T and 3 T models.

Manufactured in accordance with one of the most stringent quality assurance standards in the world.

- Certified for lime, gypsum, compost, and dry fertilizers
- Ground Driven Spinner and Agitator
- ✓ Hydraulic controls with 180° Full-Width Spreading