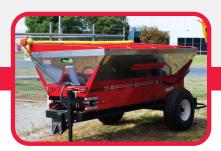

## **Proudly manufactured in Europe**

Built For Large Scale Spreading Operations. Heavy-Duty Machinery Combined with First-Rate Capacity Decisive, dauntless, and overpowering. This was how the Vikings of old were described. Now, Iris's brought those very essences into the modern farmscape with its series of heavy-duty spreaders.

## Available in 2 T and 3 T models.

Manufactured in accordance with one of the most stringent quality assurance standards in the world.

- Certified for lime, gypsum, compost, and dry fertilizers
- Ground Driven Spinner and Agitator
- ✓ Hydraulic controls with 180° Full-Width Spreading