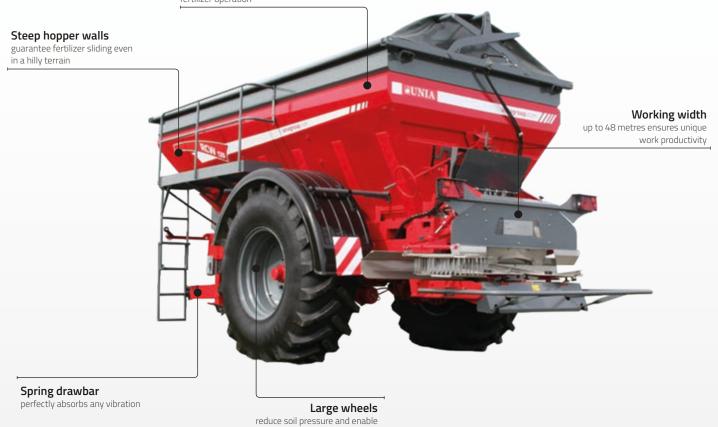

RCW / RCW PLUS / RCW PREMIUM

**RCW 120** 

**Universal RCW fertilizers** available with hoppers of 3000 to 12000 litres capacity.

**Hydraulic bar** enables one-sided detachment of right or left side when working on a cuneiform field.

work in difficult conditions

**Tarpaulin enables work continuation** in adverse weather conditions protecting the fertilizer against humidity in the course of rainfall.