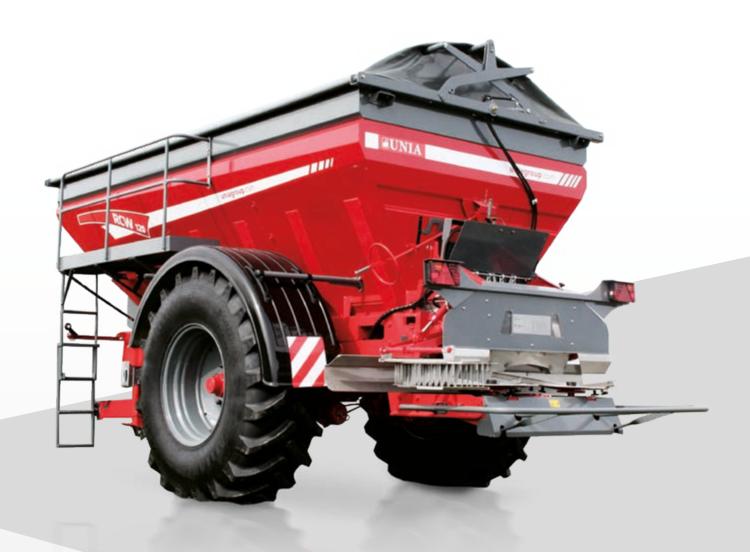

## RCW / RCW PLUS / RCW PREMIUM

Trailer fertilizers of RCW series are universal machines used for spreading quicklime and mineral fertilizers. A wide range of fertilizers and a wide portfolio of options makes it possible to turn even a small machine into a multifunctional and highly efficient working equipment suitable for users for the work in medium farms, large agricultural companies and in agricultural service providers.

RCW / RCW PLUS / RCW PREMIUM

**RCW 120** 

**Universal RCW fertilizers** available with hoppers of 3000 to 12000 litres capacity.

**Hydraulic bar** enables one-sided detachment of right or left side when working on a cuneiform field.