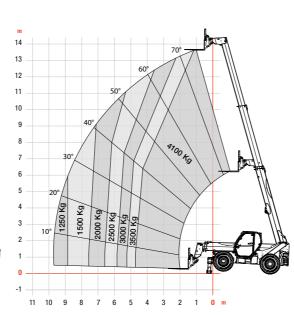

## **MIDDLE RANGE AND HIGH LIFT HEIGHT ADVANCED MACHINES** FOR DEMANDING JOB SITES Middle range features a boost in performance and reach, while keeping the compactness. For the most challenging work, High Lift Height machines provide outstanding reach and lifting capacities. While not compact, High Lift Height machines are still highly maneuverable. Lift capacity: 3.6 to 4.1 t Lift height: 12 to 18 m

### **SPECIFICATIONS**

| Model                                                |       | TL30.60               | TL30.60               | TL30.60                                                       | TL35.70                                                      | TL38.70HF              | TL38.70HF - EXPERT     | TL43.80HF                                                                       | T40.180SLP            | T40.180MP             |
|------------------------------------------------------|-------|-----------------------|-----------------------|---------------------------------------------------------------|--------------------------------------------------------------|------------------------|------------------------|---------------------------------------------------------------------------------|-----------------------|-----------------------|
| Performance                                          |       |                       |                       |                                                               |                                                              |                        |                        |                                                                                 |                       |                       |
| Maximum lift height (on 24" tire, stabilizers)       | mm    | 5890                  | 5890                  | 5890                                                          | 6973                                                         | 6973                   | 6973                   | 7505                                                                            | 17466                 | 17466                 |
| Maximum Lift Capacity                                | kg    | 2600                  | 3000                  | 3000                                                          | 3500                                                         | 3800                   | 3800                   | 4300                                                                            | 4000                  | 4000                  |
| Max forward Reach (24" tires)                        | mm    | 3010                  | 3010                  | 3930                                                          | 3915                                                         | 3915                   | 3915                   | 4022                                                                            | 13680                 | 13680                 |
| Breakout force                                       | kg    | 4600                  | 4600                  | 4600                                                          | 6200                                                         | 6200                   | 6200                   | 7000                                                                            | 12300                 | 12300                 |
| Auxiliary Standard Flow                              | l/min | 90                    | 90                    | 90                                                            | 100                                                          | 150                    | 150                    | 150                                                                             | 65                    | 65                    |
| Operating Weight                                     | kg    | 4900                  | 5300                  | 5605                                                          | 7190                                                         | 7460                   | 7460                   | 8050                                                                            | 10580                 | 10580                 |
| Engine                                               |       |                       |                       |                                                               |                                                              |                        |                        |                                                                                 |                       |                       |
| Engine Model                                         |       | PERKINS / 1104D -44TA | PERKINS / 1104D -44TA | PERKINS / 1104D -44TA                                         | PERKINS / 1104D -44TA                                        | PERKINS / 1104D -E44TA | PERKINS / 1104D -E44TA | PERKINS / 1104D -44TA                                                           | PERKINS / 1104D -44TA | PERKINS / 1104D -44TA |
| Emission                                             |       | Stage IIIA            | Stage IIIA            | Stage IIIA                                                    | Stage IIIA                                                   | Stage IIIA             | Stage IIIA             | Stage IIIA                                                                      | Stage IIIA            | Stage IIIA            |
| Horsepower                                           | kW    | 74.5                  | 74.5                  | 74.5                                                          | 74.5                                                         | 96.5                   | 96.5                   | 96.5                                                                            | 74.5                  | 74.5                  |
| Horsepower                                           | hp    | 100                   | 100                   | 100                                                           | 100                                                          | 130                    | 130                    | 130                                                                             | 100                   | 100                   |
| Fuel Tank                                            | liter | 115                   | 115                   | 115                                                           | 138                                                          | 138                    | 138                    | 138                                                                             | 145                   | 145                   |
| Standard tires                                       |       | 405/70-20"            | 405/70-20"            | 400/80-24"                                                    | 400/80-24"                                                   | 400/80-24"             | 460/70-24"             | 460/70-24"                                                                      | 400/80-24"            | 400/80-24"            |
| Max Travel Speed- Standard tire                      | km/h  | 26.5                  | 26.5                  | 26.5                                                          | 26                                                           | 26                     | 26                     | 26                                                                              | 30                    | 30                    |
| Max Travel Speed- on option                          | km/h  | 31                    | 31                    | 31                                                            | 40                                                           | 40                     | 40                     | 30                                                                              | -                     | -                     |
| Steering modes                                       |       |                       | 2 whe                 | 4 steering modes with au<br>eel steering / 4 wheel steering / | tomatic wheel realignment<br>Crab-steer / Semi-crab steer (o | ptional)               |                        | 3 steering modes with semi-automatic wheel alignment: 2 wheels, 4 wheels, crab. |                       |                       |
| Configuration                                        |       |                       |                       |                                                               |                                                              |                        |                        |                                                                                 |                       |                       |
| Compact stabilizers                                  |       | -                     | -                     | -                                                             | -                                                            | -                      | -                      | -                                                                               | 0                     | 0                     |
| Frame leveling                                       |       | -                     | -                     | -                                                             | -                                                            | -                      | -                      | -                                                                               | 0                     | 0                     |
| Boom positioning system (built-in side-shift system) |       | -                     | -                     | -                                                             | -                                                            | -                      | -                      | -                                                                               | 0                     | 0                     |
| Frame tilt angle                                     | deg   | -                     | -                     | -                                                             | -                                                            | -                      | -                      | -                                                                               | +/- 4                 | +/- 4                 |
| Dimension                                            |       |                       |                       |                                                               |                                                              |                        |                        |                                                                                 |                       |                       |
| A Overall length to forks face                       | mm    | 4507                  | 4507                  | 5035                                                          | 4869                                                         | 4869                   | 4869                   | 4975                                                                            | 6220                  | 6220                  |
| B Overall length to front tires                      | mm    | 4035                  | 4035                  | 4185                                                          | 4058                                                         | 4058                   | 4058                   | 4256                                                                            | 4950                  | 4950                  |
| C Length from front axle to forks face               | mm    | 1020                  | 1020                  | 1400                                                          | 1356                                                         | 1356                   | 1356                   | 1352                                                                            | 2263                  | 2263                  |
| D Wheelbase                                          | mm    | 2820                  | 2820                  | 2820                                                          | 2870                                                         | 2870                   | 2870                   | 2870                                                                            | 2850                  | 2850                  |
| E Length from rear axle to machine rear              | mm    | 667                   | 667                   | 818                                                           | 643                                                          | 643                    | 643                    | 754                                                                             | 1107                  | 1107                  |
| F Overall height std cab                             | mm    | Low Cab: 2140         | High Cab: 2290        | High Cab: 2290                                                | 2373                                                         | 2373                   | 2373                   | 2373                                                                            | 2520                  | 2520                  |
| G Ground Clearance                                   | mm    | 264                   | 264                   | 264                                                           | 346                                                          | 346                    | 346                    | 430                                                                             | 509                   | 509                   |
| H Width over standard tires                          | mm    | 2100                  | 2100                  | 2100                                                          | 2300                                                         | 2300                   | 2400                   | 2400                                                                            | 2418                  | 2418                  |
| Overall width with stabilizers fully deployed        | mm    | -                     | -                     | -                                                             | -                                                            | -                      | -                      |                                                                                 | 2619                  | 2619                  |
| I Track width (front & rear)                         | mm    | 1666                  | 1666                  | 1666                                                          | 1895                                                         | 1895                   | 1895                   | 1895                                                                            | 1992                  | 1992                  |
| J External turning radius at tires                   | mm    | 3717                  | 3717                  | 3717                                                          | 3714                                                         | 3714                   | 3714                   | 3714                                                                            | 4150                  | 4150                  |
| K Outside width of Cab                               | mm    | 930                   | 930                   | 930                                                           | 1013                                                         | 1013                   | 1013                   | 1013                                                                            | 930                   | 930                   |
| BPS Lateral amplitude                                | deg   | -                     | -                     | -                                                             | -                                                            | -                      | -                      | -                                                                               | +/- 675               | +/- 675               |