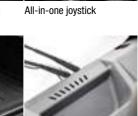

### **▶ ALL-IN-ONE SMART JOYSTICK**

Mounted on the seat armrest (available on Large models), controlling the boom, machine's speed and direction, shaking the bucket, floating attachments, and operating Auto Grab function.