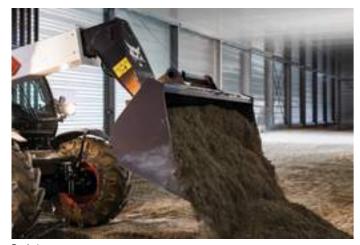

### **ATTACHMENTS**

### THE ABILITY TO DO MORE

Bobcat Telehandlers are designed to excel in a variety of applications in handling, lifting and people elevation. With Bobcat attachments, you can make the most of this versatility with optimal efficiency.

- ATTACHMENTS
  Floating forks
  Rigid pallet forks FEM III
  Side-shift carriages
  Digging buckets
  Crane jibs
  Extension jibs
  Concrete baskets
  Man platforms

Bucket

Large pallet forks

Extension jib