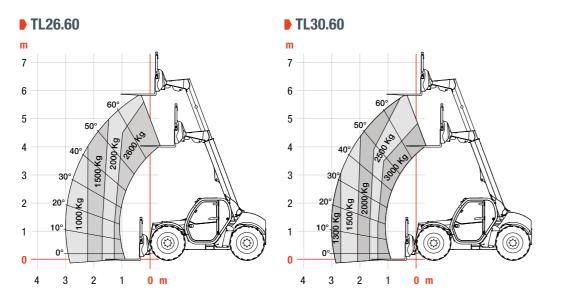

### TELESCOPIC LOADER SERIES APPLICATION 2.6~4.3 TON, 6~8 M FOR HEAVY DUTY JOBS

TL series Bobcat Telescopic Loaders are made for heavy-duty and high-productivity jobs. Thanks to a specific frame and boom shielded design with top-quality Bobcat features, they are perfectly suited to intensive loading and applications in the construction and waste industries.

\*according to AGRI pack version