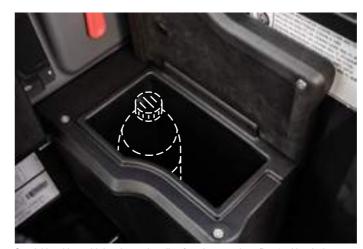

5" LCD display with navigation jog shuttle

charging plugs

Easy to clean floor mat Large front storage

Automatic parking brake

Auxiliary hydraulic line on boom head with FCS\*

Protective bottom steel plate

Side storage (bottle size) \*FCS - Fast Connect System

Air suspended seat with headrest

Bluetooth radio with DAB function and microphone

Mobile holder

LED work lights