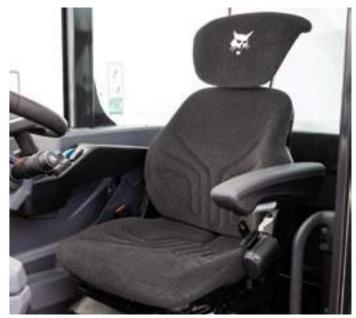

# This image shows the interior of Large models.

### **EASY CAB ACCESS**

Getting in and out of the new cab is very convenient, thanks to the wide door opening, a single notched step, numerous handles, and unobstructed access to the new Grammer Maximo air seat.