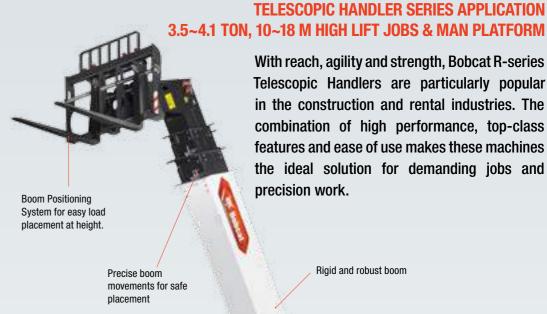

### **UNIQUE BOOM POSITIONING SYSTEM**

Significant lateral movement of the boom allows precise placement of a load at height. This reduces the need to reposition the machine. This Bobcat patented function is standard on all SLP models.

### **WORK WITHOUT STABILIZERS**

With the superior stability and balance of our Telehandlers, most jobs do not require stabilizers. Enjoy the freedom of operation and stay in control with Bobcat's Boom Positioning System, active on tires and stabilizers.

### **▶** REACH HIGH AND FAR

We designed the machine with a low center of gravity, long wheelbase, heavy counterweight, and optimum weight distribution – so you can reach high and far while handling heavy loads with ease in any position.

### ► HANDLE WITH(OUT) CARE

Thanks to the Bobcat Telehandlers' butter-smooth automatic transmission and an improved, ultra-precise joystick, it's easy to move even awkward or unstable loads on the job site.