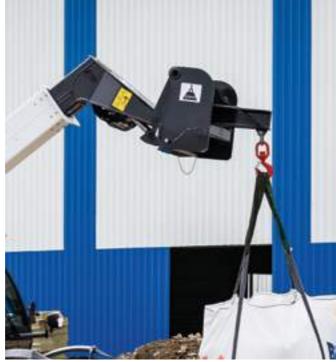

### **ATTACHMENTS**

### THE ABILITY TO DO MORE

Bobcat Telehandlers are designed to excel in a variety of applications in handling, lifting and people elevation. With Bobcat attachments, you can make the most of this versatility with optimal efficiency.

- ATTACHMENTS
  Floating forks
  Rigid pallet forks FEM III
  Side-shift carriages
  Digging buckets
  Crane jibs
  Extension jibs
  Concrete baskets
  Man platforms

Bucket

Large pallet forks

Extension jib