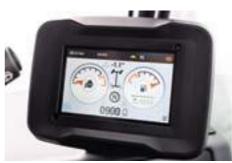

### **▶ INTERACTIVE DISPLAY**

Streamlined information is available with an interactive 5-inch display with Bluetooth radio, microphone & loudspeakers. For increased safety and easier manoeuvring, the feed from the rear camera is displayed when reversing.

5" LCD display with navigation jog shuttle

charging plugs

Easy to clean floor mat Large front storage

Automatic parking brake

Auxiliary hydraulic line on boom head with FCS\*

Protective bottom steel plate

Side storage (bottle size) \*FCS - Fast Connect System