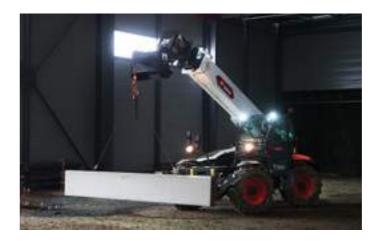

### INSPIRING CONFIDENCE

**Telescopic** 

**Handler** 

The impressive stability of Bobcat Telehandlers is complemented by many practical safety features and ease of use.

### **WORK WITHOUT STABILIZERS**

With the superior stability and balance of our Telehandlers, most jobs do not require stabilizers. Enjoy the freedom of operation and stay in control with Bobcat's Boom Positioning System, active on tires and stabilizers.

### **▶** REACH HIGH AND FAR

We designed the machine with a low center of gravity, long wheelbase, heavy counterweight, and optimum weight distribution – so you can reach high and far while handling heavy loads with ease in any position.