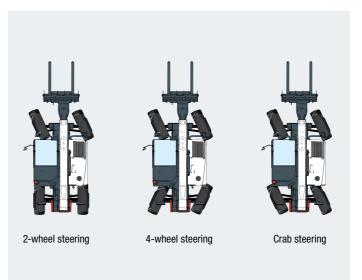

3 steering modes as standard on all models

Hydrostatic transmission with dynamic mode for more agility comes as standard for all models.