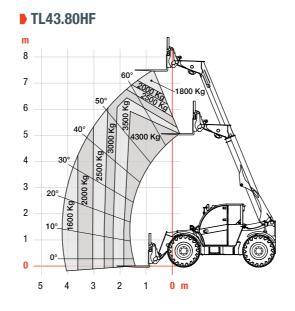

### **SPECIFICATIONS**

| Model                                                |       | TL30.60               | TL30.60               | TL30.60                                                       | TL35.70                                                      | TL38.70HF              | TL38.70HF - EXPERT     | TL43.80HF                                                                       | T40.180SLP            | T40.180MP             |
|------------------------------------------------------|-------|-----------------------|-----------------------|---------------------------------------------------------------|--------------------------------------------------------------|------------------------|------------------------|---------------------------------------------------------------------------------|-----------------------|-----------------------|
| Performance                                          |       |                       |                       |                                                               |                                                              |                        |                        |                                                                                 |                       |                       |
| Maximum lift height (on 24" tire, stabilizers)       | mm    | 5890                  | 5890                  | 5890                                                          | 6973                                                         | 6973                   | 6973                   | 7505                                                                            | 17466                 | 17466                 |
| Maximum Lift Capacity                                | kg    | 2600                  | 3000                  | 3000                                                          | 3500                                                         | 3800                   | 3800                   | 4300                                                                            | 4000                  | 4000                  |
| Max forward Reach (24" tires)                        | mm    | 3010                  | 3010                  | 3930                                                          | 3915                                                         | 3915                   | 3915                   | 4022                                                                            | 13680                 | 13680                 |
| Breakout force                                       | kg    | 4600                  | 4600                  | 4600                                                          | 6200                                                         | 6200                   | 6200                   | 7000                                                                            | 12300                 | 12300                 |
| Auxiliary Standard Flow                              | l/min | 90                    | 90                    | 90                                                            | 100                                                          | 150                    | 150                    | 150                                                                             | 65                    | 65                    |
| Operating Weight                                     | kg    | 4900                  | 5300                  | 5605                                                          | 7190                                                         | 7460                   | 7460                   | 8050                                                                            | 10580                 | 10580                 |
| Engine                                               |       |                       |                       |                                                               |                                                              |                        |                        |                                                                                 |                       |                       |
| Engine Model                                         |       | PERKINS / 1104D -44TA | PERKINS / 1104D -44TA | PERKINS / 1104D -44TA                                         | PERKINS / 1104D -44TA                                        | PERKINS / 1104D -E44TA | PERKINS / 1104D -E44TA | PERKINS / 1104D -44TA                                                           | PERKINS / 1104D -44TA | PERKINS / 1104D -44TA |
| Emission                                             |       | Stage IIIA            | Stage IIIA            | Stage IIIA                                                    | Stage IIIA                                                   | Stage IIIA             | Stage IIIA             | Stage IIIA                                                                      | Stage IIIA            | Stage IIIA            |
| Horsepower                                           | kW    | 74.5                  | 74.5                  | 74.5                                                          | 74.5                                                         | 96.5                   | 96.5                   | 96.5                                                                            | 74.5                  | 74.5                  |
| Horsepower                                           | hp    | 100                   | 100                   | 100                                                           | 100                                                          | 130                    | 130                    | 130                                                                             | 100                   | 100                   |
| Fuel Tank                                            | liter | 115                   | 115                   | 115                                                           | 138                                                          | 138                    | 138                    | 138                                                                             | 145                   | 145                   |
| Standard tires                                       |       | 405/70-20"            | 405/70-20"            | 400/80-24"                                                    | 400/80-24"                                                   | 400/80-24"             | 460/70-24"             | 460/70-24"                                                                      | 400/80-24"            | 400/80-24"            |
| Max Travel Speed- Standard tire                      | km/h  | 26.5                  | 26.5                  | 26.5                                                          | 26                                                           | 26                     | 26                     | 26                                                                              | 30                    | 30                    |
| Max Travel Speed- on option                          | km/h  | 31                    | 31                    | 31                                                            | 40                                                           | 40                     | 40                     | 30                                                                              | -                     | -                     |
| Steering modes                                       |       |                       | 2 whe                 | 4 steering modes with au<br>eel steering / 4 wheel steering / | tomatic wheel realignment<br>Crab-steer / Semi-crab steer (o | ptional)               |                        | 3 steering modes with semi-automatic wheel alignment: 2 wheels, 4 wheels, crab. |                       |                       |
| Configuration                                        |       |                       |                       |                                                               |                                                              |                        |                        |                                                                                 |                       |                       |
| Compact stabilizers                                  |       | -                     | -                     | -                                                             | -                                                            | -                      | -                      | -                                                                               | 0                     | 0                     |
| Frame leveling                                       |       | -                     | -                     | -                                                             | -                                                            | -                      | -                      | -                                                                               | 0                     | 0                     |
| Boom positioning system (built-in side-shift system) |       | -                     | -                     | -                                                             | -                                                            | -                      | -                      | -                                                                               | 0                     | 0                     |
| Frame tilt angle                                     | deg   | -                     | -                     | -                                                             | -                                                            | -                      | -                      | -                                                                               | +/- 4                 | +/- 4                 |
| Dimension                                            |       |                       |                       |                                                               |                                                              |                        |                        |                                                                                 |                       |                       |
| A Overall length to forks face                       | mm    | 4507                  | 4507                  | 5035                                                          | 4869                                                         | 4869                   | 4869                   | 4975                                                                            | 6220                  | 6220                  |
| B Overall length to front tires                      | mm    | 4035                  | 4035                  | 4185                                                          | 4058                                                         | 4058                   | 4058                   | 4256                                                                            | 4950                  | 4950                  |
| C Length from front axle to forks face               | mm    | 1020                  | 1020                  | 1400                                                          | 1356                                                         | 1356                   | 1356                   | 1352                                                                            | 2263                  | 2263                  |
| D Wheelbase                                          | mm    | 2820                  | 2820                  | 2820                                                          | 2870                                                         | 2870                   | 2870                   | 2870                                                                            | 2850                  | 2850                  |
| E Length from rear axle to machine rear              | mm    | 667                   | 667                   | 818                                                           | 643                                                          | 643                    | 643                    | 754                                                                             | 1107                  | 1107                  |
| F Overall height std cab                             | mm    | Low Cab: 2140         | High Cab: 2290        | High Cab: 2290                                                | 2373                                                         | 2373                   | 2373                   | 2373                                                                            | 2520                  | 2520                  |
| G Ground Clearance                                   | mm    | 264                   | 264                   | 264                                                           | 346                                                          | 346                    | 346                    | 430                                                                             | 509                   | 509                   |
| H Width over standard tires                          | mm    | 2100                  | 2100                  | 2100                                                          | 2300                                                         | 2300                   | 2400                   | 2400                                                                            | 2418                  | 2418                  |
| Overall width with stabilizers fully deployed        | mm    | -                     | -                     | -                                                             | -                                                            | -                      | -                      |                                                                                 | 2619                  | 2619                  |
| I Track width (front & rear)                         | mm    | 1666                  | 1666                  | 1666                                                          | 1895                                                         | 1895                   | 1895                   | 1895                                                                            | 1992                  | 1992                  |
| J External turning radius at tires                   | mm    | 3717                  | 3717                  | 3717                                                          | 3714                                                         | 3714                   | 3714                   | 3714                                                                            | 4150                  | 4150                  |
| K Outside width of Cab                               | mm    | 930                   | 930                   | 930                                                           | 1013                                                         | 1013                   | 1013                   | 1013                                                                            | 930                   | 930                   |
| BPS Lateral amplitude                                | deg   | -                     | -                     | -                                                             | -                                                            | -                      | -                      | -                                                                               | +/- 675               | +/- 675               |