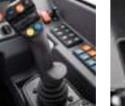

### **▶** INTUITIVE & SMOOTH **OPERATION**

Oil immersed axles with Limited Slip Differential

Thanks to the intelligent cab layout, color-coded control elements, and an all-inone joystick with improved ergonomics.

### **▶ ALL-IN-ONE SMART JOYSTICK**

Mounted on the seat armrest (available on Large models), controlling the boom, machine's speed and direction, shaking the bucket, floating attachments, and operating Auto Grab function.

### **▶ INTUITIVE & SMOOTH OPERATION**

Controls are in easy reach, and their intuitive layout and color-coding allow you to find everything quickly. Individual elements are backlit and use the same color-coding, preserving their appearance in the dark.