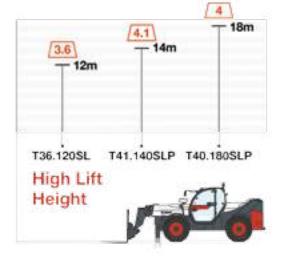

## **MIDDLE RANGE AND HIGH LIFT HEIGHT ADVANCED MACHINES** FOR DEMANDING JOB SITES Middle range features a boost in performance and reach, while keeping the compactness. For the most challenging work, High Lift Height machines provide outstanding reach and lifting capacities. While not compact, High Lift Height machines are still highly maneuverable. Lift capacity: 3.6 to 4.1 t Lift height: 12 to 18 m