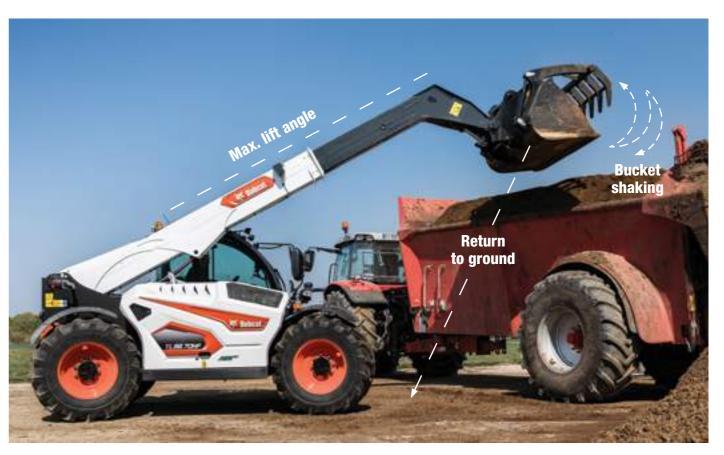

### **▶** AUTOMATED BOOM FUNCTIONS

**Bucket shaking**Position of the joystick determines

- the type of bucket shaking:neutral: shaking gradually empties the bucket
- left: crowding better distributes the material in the bucket
- right: dumping removes sticky material from the bucket

### Max Lift angle

Prevent collisions in low ceiling buildings by setting the maximum boom angle.

### Return to ground

Set the angle of the retracted boom.
As the boom is lowered, it self-retracts and stops in the set position, avoiding damage to the attachment or the ground.