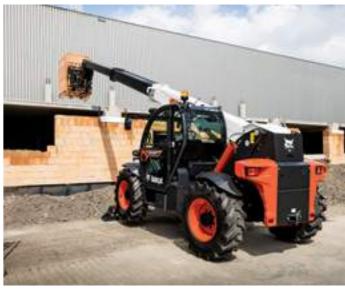

| Std        | Std        | Std        | Std        | Std        |
| Toolbox                                                                                                                                                                                                              | Opt<br>Opt | Opt<br>Opt | Opt<br>Opt | Opt        | Opt        |
| Tow hitches (various types)                                                                                                                                                                                          | Opt        | Opt        | Opt        | Opt        | Opt        |



3 steering modes as standard on all models



Hydrostatic transmission with dynamic mode for more agility comes as standard for all models.

### **STANDARD EQUIPMENT**

Our machines leave the factory ready for tough jobs from Day 1. A range of standard features covers everything from productivity to comfort, raising the bar for modern construction equipment.



5" LCD display with navigation jog shuttle



charging plugs



Easy to clean floor mat Large front storage





Automatic parking brake



Auxiliary hydraulic line on boom head with FCS\*



Protective bottom steel plate



Side storage (bottle size) \*FCS - Fast Connect System



Air suspended seat with headrest



Bluetooth radio with DAB function and microphone



Mobile holder





LED work lights



### **OPTIONAL EQUIPMENT**

Sometimes, we all want to add a specific fu