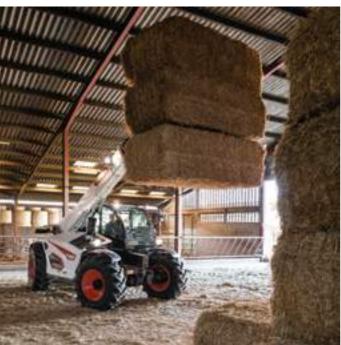

# Performance in Agriculture

### **▶** CONFIDENCE-INSPIRING STABILITY

Handle heavy loads at any height easily and safely, thanks to the well-balanced construction, low center of gravity, heavy counterweight, and long wheelbase.