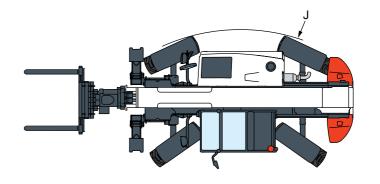

### **SPECIFICATIONS**

| Model                                                |       | TL30.60               | TL30.60               | TL30.60                                                       | TL35.70                                                      | TL38.70HF              | TL38.70HF - EXPERT     | TL43.80HF                                                                       | T40.180SLP            | T40.180MP             |
|------------------------------------------------------|-------|-----------------------|-----------------------|---------------------------------------------------------------|--------------------------------------------------------------|------------------------|------------------------|---------------------------------------------------------------------------------|-----------------------|-----------------------|
| Performance                                          |       |                       |                       |                                                               |                                                              |                        |                        |                                                                                 |                       |                       |
| Maximum lift height (on 24" tire, stabilizers)       | mm    | 5890                  | 5890                  | 5890                                                          | 6973                                                         | 6973                   | 6973                   | 7505                                                                            | 17466                 | 17466                 |
| Maximum Lift Capacity                                | kg    | 2600                  | 3000                  | 3000                                                          | 3500                                                         | 3800                   | 3800                   | 4300                                                                            | 4000                  | 4000                  |
| Max forward Reach (24" tires)                        | mm    | 3010                  | 3010                  | 3930                                                          | 3915                                                         | 3915                   | 3915                   | 4022                                                                            | 13680                 | 13680                 |
| Breakout force                                       | kg    | 4600                  | 4600                  | 4600                                                          | 6200                                                         | 6200                   | 6200                   | 7000                                                                            | 12300                 | 12300                 |
| Auxiliary Standard Flow                              | l/min | 90                    | 90                    | 90                                                            | 100                                                          | 150                    | 150                    | 150                                                                             | 65                    | 65                    |
| Operating Weight                                     | kg    | 4900                  | 5300                  | 5605                                                          | 7190                                                         | 7460                   | 7460                   | 8050                                                                            | 10580                 | 10580                 |
| Engine                                               |       |                       |                       |                                                               |                                                              |                        |                        |                                                                                 |                       |                       |
| Engine Model                                         |       | PERKINS / 1104D -44TA | PERKINS / 1104D -44TA | PERKINS / 1104D -44TA                                         | PERKINS / 1104D -44TA                                        | PERKINS / 1104D -E44TA | PERKINS / 1104D -E44TA | PERKINS / 1104D -44TA                                                           | PERKINS / 1104D -44TA | PERKINS / 1104D -44TA |
| Emission                                             |       | Stage IIIA            | Stage IIIA            | Stage IIIA                                                    | Stage IIIA                                                   | Stage IIIA             | Stage IIIA             | Stage IIIA                                                                      | Stage IIIA            | Stage IIIA            |
| Horsepower                                           | kW    | 74.5                  | 74.5                  | 74.5                                                          | 74.5                                                         | 96.5                   | 96.5                   | 96.5                                                                            | 74.5                  | 74.5                  |
| Horsepower                                           | hp    | 100                   | 100                   | 100                                                           | 100                                                          | 130                    | 130                    | 130                                                                             | 100                   | 100                   |
| Fuel Tank                                            | liter | 115                   | 115                   | 115                                                           | 138                                                          | 138                    | 138                    | 138                                                                             | 145                   | 145                   |
| Standard tires                                       |       | 405/70-20"            | 405/70-20"            | 400/80-24"                                                    | 400/80-24"                                                   | 400/80-24"             | 460/70-24"             | 460/70-24"                                                                      | 400/80-24"            | 400/80-24"            |
| Max Travel Speed- Standard tire                      | km/h  | 26.5                  | 26.5                  | 26.5                                                          | 26                                                           | 26                     | 26                     | 26                                                                              | 30                    | 30                    |
| Max Travel Speed- on option                          | km/h  | 31                    | 31                    | 31                                                            | 40                                                           | 40                     | 40                     | 30                                                                              | -                     | -                     |
| Steering modes                                       |       |                       | 2 whe                 | 4 steering modes with au<br>eel steering / 4 wheel steering / | tomatic wheel realignment<br>Crab-steer / Semi-crab steer (o | ptional)               |                        | 3 steering modes with semi-automatic wheel alignment: 2 wheels, 4 wheels, crab. |                       |                       |
| Configuration                                        |       |                       |                       |                                                               |                                                              |                        |                        |                                                                                 |                       |                       |
| Compact stabilizers                                  |       | -                     | -                     | -                                                             | -                                                            | -                      | -                      | -                                                                               | 0                     | 0                     |
| Frame leveling                                       |       | -                     | -                     | -                                                             | -                                                            | -                      | -                      | -                                                                               | 0                     | 0                     |
| Boom positioning system (built-in side-shift system) |       | -                     | -                     | -                                                             | -                                                            | -                      | -                      | -                                                                               | 0                     | 0                     |
| Frame tilt angle                                     | deg   | -                     | -                     | -                                                             | -                                                            | -                      | -                      | -                                                                               | +/- 4                 | +/- 4                 |
| Dimension                                            |       |                       |                       |                                                               |                                                              |                        |                        |                                                                                 |                       |                       |
| A Overall length to forks face                       | mm    | 4507                  | 4507                  | 5035                                                          | 4869                                                         | 4869                   | 4869                   | 4975                                                                            | 6220                  | 6220                  |
| B Overall length to front tires                      | mm    | 4035                  | 4035                  | 4185                                                          | 4058                                                         | 4058                   | 4058                   | 4256                                                                            | 4950                  | 4950                  |
| C Length from front axle to forks face               | mm    | 1020                  | 1020                  | 1400                                                          | 1356                                                         | 1356                   | 1356                   | 1352                                                                            | 2263                  | 2263                  |
| D Wheelbase                                          | mm    | 2820                  | 2820                  | 2820                                                          | 2870                                                         | 2870                   | 2870                   | 2870                                                                            | 2850                  | 2850                  |
| E Length from rear axle to machine rear              | mm    | 667                   | 667                   | 818                                                           | 643                                                          | 643                    | 643                    | 754                                                                             | 1107                  | 1107                  |
| F Overall height std cab                             | mm    | Low Cab: 2140         | High Cab: 2290        | High Cab: 2290                                                | 2373                                                         | 2373                   | 2373                   | 2373                                                                            | 2520                  | 2520                  |
| G Ground Clearance                                   | mm    | 264                   | 264                   | 264                                                           | 346                                                          | 346                    | 346                    | 430                                                                             | 509                   | 509                   |
| H Width over standard tires                          | mm    | 2100                  | 2100                  | 2100                                                          | 2300                                                         | 2300                   | 2400                   | 2400                                                                            | 2418                  | 2418                  |
| Overall width with stabilizers fully deployed        | mm    | -                     | -                     | -                                                             | -                                                            | -                      | -                      |                                                                                 | 2619                  | 2619                  |
| I Track width (front & rear)                         | mm    | 1666                  | 1666                  | 1666                                                          | 1895                                                         | 1895                   | 1895                   | 1895                                                                            | 1992                  | 1992                  |
| J External turning radius at tires                   | mm    | 3717                  | 3717                  | 3717                                                          | 3714                                                         | 3714                   | 3714                   | 3714                                                                            | 4150                  | 4150                  |
| K Outside width of Cab                               | mm    | 930                   | 930                   | 930                                                           | 1013                                                         | 1013                   | 1013                   | 1013                                                                            | 930                   | 930                   |
| BPS Lateral amplitude                                | deg   | -                     | -                     | -                                                             | -                                                            | -                      | -                      | -                                                                               | +/- 675               | +/- 675               |