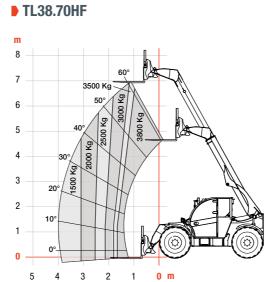

### **SPECIFICATIONS**

| Model                                                |       | TL30.60               | TL30.60               | TL30.60                                                       | TL35.70                                                      | TL38.70HF              | TL38.70HF - EXPERT     | TL43.80HF                                                                       | T40.180SLP            | T40.180MP             |
|------------------------------------------------------|-------|-----------------------|-----------------------|---------------------------------------------------------------|--------------------------------------------------------------|------------------------|------------------------|---------------------------------------------------------------------------------|-----------------------|-----------------------|
| Performance                                          |       |                       |                       |                                                               |                                                              |                        |                        |                                                                                 |                       |                       |
| Maximum lift height (on 24" tire, stabilizers)       | mm    | 5890                  | 5890                  | 5890                                                          | 6973                                                         | 6973                   | 6973                   | 7505                                                                            | 17466                 | 17466                 |
| Maximum Lift Capacity                                | kg    | 2600                  | 3000                  | 3000                                                          | 3500                                                         | 3800                   | 3800                   | 4300                                                                            | 4000                  | 4000                  |
| Max forward Reach (24" tires)                        | mm    | 3010                  | 3010                  | 3930                                                          | 3915                                                         | 3915                   | 3915                   | 4022                                                                            | 13680                 | 13680                 |
| Breakout force                                       | kg    | 4600                  | 4600                  | 4600                                                          | 6200                                                         | 6200                   | 6200                   | 7000                                                                            | 12300                 | 12300                 |
| Auxiliary Standard Flow                              | l/min | 90                    | 90                    | 90                                                            | 100                                                          | 150                    | 150                    | 150                                                                             | 65                    | 65                    |
| Operating Weight                                     | kg    | 4900                  | 5300                  | 5605                                                          | 7190                                                         | 7460                   | 7460                   | 8050                                                                            | 10580                 | 10580                 |
| Engine                                               |       |                       |                       |                                                               |                                                              |                        |                        |                                                                                 |                       |                       |
| Engine Model                                         |       | PERKINS / 1104D -44TA | PERKINS / 1104D -44TA | PERKINS / 1104D -44TA                                         | PERKINS / 1104D -44TA                                        | PERKINS / 1104D -E44TA | PERKINS / 1104D -E44TA | PERKINS / 1104D -44TA                                                           | PERKINS / 1104D -44TA | PERKINS / 1104D -44TA |
| Emission                                             |       | Stage IIIA            | Stage IIIA            | Stage IIIA                                                    | Stage IIIA                                                   | Stage IIIA             | Stage IIIA             | Stage IIIA                                                                      | Stage IIIA            | Stage IIIA            |
| Horsepower                                           | kW    | 74.5                  | 74.5                  | 74.5                                                          | 74.5                                                         | 96.5                   | 96.5                   | 96.5                                                                            | 74.5                  | 74.5                  |
| Horsepower                                           | hp    | 100                   | 100                   | 100                                                           | 100                                                          | 130                    | 130                    | 130                                                                             | 100                   | 100                   |
| Fuel Tank                                            | liter | 115                   | 115                   | 115                                                           | 138                                                          | 138                    | 138                    | 138                                                                             | 145                   | 145                   |
| Standard tires                                       |       | 405/70-20"            | 405/70-20"            | 400/80-24"                                                    | 400/80-24"                                                   | 400/80-24"             | 460/70-24"             | 460/70-24"                                                                      | 400/80-24"            | 400/80-24"            |
| Max Travel Speed- Standard tire                      | km/h  | 26.5                  | 26.5                  | 26.5                                                          | 26                                                           | 26                     | 26                     | 26                                                                              | 30                    | 30                    |
| Max Travel Speed- on option                          | km/h  | 31                    | 31                    | 31                                                            | 40                                                           | 40                     | 40                     | 30                                                                              | -                     | -                     |
| Steering modes                                       |       |                       | 2 whe                 | 4 steering modes with au<br>eel steering / 4 wheel steering / | tomatic wheel realignment<br>Crab-steer / Semi-crab steer (o | ptional)               |                        | 3 steering modes with semi-automatic wheel alignment: 2 wheels, 4 wheels, crab. |                       |                       |
| Configuration                                        |       |                       |                       |                                                               |                                                              |                        |                        |                                                                                 |                       |                       |
| Compact stabilizers                                  |       | -                     | -                     | -                                                             | -                                                            | -                      | -                      | -                                                                               | 0                     | 0                     |
| Frame leveling                                       |       | -                     | -                     | -                                                             | -                                                            | -                      | -                      | -                                                                               | 0                     | 0                     |
| Boom positioning system (built-in side-shift system) |       | -                     | -                     | -                                                             | -                                                            | -                      | -                      | -                                                                               | 0                     | 0                     |
| Frame tilt angle                                     | deg   | -                     | -                     | -                                                             | -                                                            | -                      | -                      | -                                                                               | +/- 4                 | +/- 4                 |
| Dimension                                            |       |                       |                       |                                                               |                                                              |                        |                        |                                                                                 |                       |                       |
| A Overall length to forks face                       | mm    | 4507                  | 4507                  | 5035                                                          | 4869                                                         | 4869                   | 4869                   | 4975                                                                            | 6220                  | 6220                  |
| B Overall length to front tires                      | mm    | 4035                  | 4035                  | 4185                                                          | 4058                                                         | 4058                   | 4058                   | 4256                                                                            | 4950                  | 4950                  |
| C Length from front axle to forks face               | mm    | 1020                  | 1020                  | 1400                                                          | 1356                                                         | 1356                   | 1356                   | 1352                                                                            | 2263                  | 2263                  |
| D Wheelbase                                          | mm    | 2820                  | 2820                  | 2820                                                          | 2870                                                         | 2870                   | 2870                   | 2870                                                                            | 2850                  | 2850                  |
| E Length from rear axle to machine rear              | mm    | 667                   | 667                   | 818                                                           | 643                                                          | 643                    | 643                    | 754                                                                             | 1107                  | 1107                  |
| F Overall height std cab                             | mm    | Low Cab: 2140         | High Cab: 2290        | High Cab: 2290                                                | 2373                                                         | 2373                   | 2373                   | 2373                                                                            | 2520                  | 2520                  |
| G Ground Clearance                                   | mm    | 264                   | 264                   | 264                                                           | 346                                                          | 346                    | 346                    | 430                                                                             | 509                   | 509                   |
| H Width over standard tires                          | mm    | 2100                  | 2100                  | 2100                                                          | 2300                                                         | 2300                   | 2400                   | 2400                                                                            | 2418                  | 2418                  |
| Overall width with stabilizers fully deployed        | mm    | -                     | -                     | -                                                             | -                                                            | -                      | -                      |                                                                                 | 2619                  | 2619                  |
| I Track width (front & rear)                         | mm    | 1666                  | 1666                  | 1666                                                          | 1895                                                         | 1895                   | 1895                   | 1895                                                                            | 1992                  | 1992                  |
| J External turning radius at tires                   | mm    | 3717                  | 3717                  | 3717                                                          | 3714                                                         | 3714                   | 3714                   | 3714                                                                            | 4150                  | 4150                  |
| K Outside width of Cab                               | mm    | 930                   | 930                   | 930                                                           | 1013                                                         | 1013                   | 1013                   | 1013                                                                            | 930                   | 930                   |
| BPS Lateral amplitude                                | deg   | -                     | -                     | -                                                             | -                                                            | -                      | -                      | -                                                                               | +/- 675               | +/- 675               |