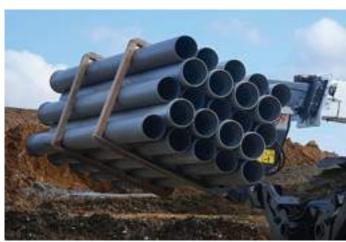

### **ATTACHMENTS**

### THE ABILITY TO DO MORE

Bobcat Telehandlers are designed to excel in a variety of applications in handling, lifting and people elevation. With Bobcat attachments, you can make the most of this versatility with optimal efficiency.

- ATTACHMENTS
  Floating forks
  Rigid pallet forks FEM III
  Side-shift carriages
  Digging buckets
  Crane jibs
  Extension jibs
  Concrete baskets
  Man platforms

Bucket

Large pallet forks

Extension jib