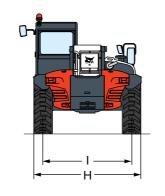

### **SPECIFICATIONS**

| Model                                                |       | TL30.60               | TL30.60               | TL30.60                                                       | TL35.70                                                      | TL38.70HF              | TL38.70HF - EXPERT     | TL43.80HF                                                                       | T40.180SLP            | T40.180MP             |
|------------------------------------------------------|-------|-----------------------|-----------------------|---------------------------------------------------------------|--------------------------------------------------------------|------------------------|------------------------|---------------------------------------------------------------------------------|-----------------------|-----------------------|
| Performance                                          |       |                       |                       |                                                               |                                                              |                        |                        |                                                                                 |                       |                       |
| Maximum lift height (on 24" tire, stabilizers)       | mm    | 5890                  | 5890                  | 5890                                                          | 6973                                                         | 6973                   | 6973                   | 7505                                                                            | 17466                 | 17466                 |
| Maximum Lift Capacity                                | kg    | 2600                  | 3000                  | 3000                                                          | 3500                                                         | 3800                   | 3800                   | 4300                                                                            | 4000                  | 4000                  |
| Max forward Reach (24" tires)                        | mm    | 3010                  | 3010                  | 3930                                                          | 3915                                                         | 3915                   | 3915                   | 4022                                                                            | 13680                 | 13680                 |
| Breakout force                                       | kg    | 4600                  | 4600                  | 4600                                                          | 6200                                                         | 6200                   | 6200                   | 7000                                                                            | 12300                 | 12300                 |
| Auxiliary Standard Flow                              | l/min | 90                    | 90                    | 90                                                            | 100                                                          | 150                    | 150                    | 150                                                                             | 65                    | 65                    |
| Operating Weight                                     | kg    | 4900                  | 5300                  | 5605                                                          | 7190                                                         | 7460                   | 7460                   | 8050                                                                            | 10580                 | 10580                 |
| Engine                                               |       |                       |                       |                                                               |                                                              |                        |                        |                                                                                 |                       |                       |
| Engine Model                                         |       | PERKINS / 1104D -44TA | PERKINS / 1104D -44TA | PERKINS / 1104D -44TA                                         | PERKINS / 1104D -44TA                                        | PERKINS / 1104D -E44TA | PERKINS / 1104D -E44TA | PERKINS / 1104D -44TA                                                           | PERKINS / 1104D -44TA | PERKINS / 1104D -44TA |
| Emission                                             |       | Stage IIIA            | Stage IIIA            | Stage IIIA                                                    | Stage IIIA                                                   | Stage IIIA             | Stage IIIA             | Stage IIIA                                                                      | Stage IIIA            | Stage IIIA            |
| Horsepower                                           | kW    | 74.5                  | 74.5                  | 74.5                                                          | 74.5                                                         | 96.5                   | 96.5                   | 96.5                                                                            | 74.5                  | 74.5                  |
| Horsepower                                           | hp    | 100                   | 100                   | 100                                                           | 100                                                          | 130                    | 130                    | 130                                                                             | 100                   | 100                   |
| Fuel Tank                                            | liter | 115                   | 115                   | 115                                                           | 138                                                          | 138                    | 138                    | 138                                                                             | 145                   | 145                   |
| Standard tires                                       |       | 405/70-20"            | 405/70-20"            | 400/80-24"                                                    | 400/80-24"                                                   | 400/80-24"             | 460/70-24"             | 460/70-24"                                                                      | 400/80-24"            | 400/80-24"            |
| Max Travel Speed- Standard tire                      | km/h  | 26.5                  | 26.5                  | 26.5                                                          | 26                                                           | 26                     | 26                     | 26                                                                              | 30                    | 30                    |
| Max Travel Speed- on option                          | km/h  | 31                    | 31                    | 31                                                            | 40                                                           | 40                     | 40                     | 30                                                                              | -                     | -                     |
| Steering modes                                       |       |                       | 2 whe                 | 4 steering modes with au<br>eel steering / 4 wheel steering / | tomatic wheel realignment<br>Crab-steer / Semi-crab steer (o | ptional)               |                        | 3 steering modes with semi-automatic wheel alignment: 2 wheels, 4 wheels, crab. |                       |                       |
| Configuration                                        |       |                       |                       |                                                               |                                                              |                        |                        |                                                                                 |                       |                       |
| Compact stabilizers                                  |       | -                     | -                     | -                                                             | -                                                            | -                      | -                      | -                                                                               | 0                     | 0                     |
| Frame leveling                                       |       | -                     | -                     | -                                                             | -                                                            | -                      | -                      | -                                                                               | 0                     | 0                     |
| Boom positioning system (built-in side-shift system) |       | -                     | -                     | -                                                             | -                                                            | -                      | -                      | -                                                                               | 0                     | 0                     |
| Frame tilt angle                                     | deg   | -                     | -                     | -                                                             | -                                                            | -                      | -                      | -                                                                               | +/- 4                 | +/- 4                 |
| Dimension                                            |       |                       |                       |                                                               |                                                              |                        |                        |                                                                                 |                       |                       |
| A Overall length to forks face                       | mm    | 4507                  | 4507                  | 5035                                                          | 4869                                                         | 4869                   | 4869                   | 4975                                                                            | 6220                  | 6220                  |
| B Overall length to front tires                      | mm    | 4035                  | 4035                  | 4185                                                          | 4058                                                         | 4058                   | 4058                   | 4256                                                                            | 4950                  | 4950                  |
| C Length from front axle to forks face               | mm    | 1020                  | 1020                  | 1400                                                          | 1356                                                         | 1356                   | 1356                   | 1352                                                                            | 2263                  | 2263                  |
| D Wheelbase                                          | mm    | 2820                  | 2820                  | 2820                                                          | 2870                                                         | 2870                   | 2870                   | 2870                                                                            | 2850                  | 2850                  |
| E Length from rear axle to machine rear              | mm    | 667                   | 667                   | 818                                                           | 643                                                          | 643                    | 643                    | 754                                                                             | 1107                  | 1107                  |
| F Overall height std cab                             | mm    | Low Cab: 2140         | High Cab: 2290        | High Cab: 2290                                                | 2373                                                         | 2373                   | 2373                   | 2373                                                                            | 2520                  | 2520                  |
| G Ground Clearance                                   | mm    | 264                   | 264                   | 264                                                           | 346                                                          | 346                    | 346                    | 430                                                                             | 509                   | 509                   |
| H Width over standard tires                          | mm    | 2100                  | 2100                  | 2100                                                          | 2300                                                         | 2300                   | 2400                   | 2400                                                                            | 2418                  | 2418                  |
| Overall width with stabilizers fully deployed        | mm    | -                     | -                     | -                                                             | -                                                            | -                      | -                      |                                                                                 | 2619                  | 2619                  |
| I Track width (front & rear)                         | mm    | 1666                  | 1666                  | 1666                                                          | 1895                                                         | 1895                   | 1895                   | 1895                                                                            | 1992                  | 1992                  |
| J External turning radius at tires                   | mm    | 3717                  | 3717                  | 3717                                                          | 3714                                                         | 3714                   | 3714                   | 3714                                                                            | 4150                  | 4150                  |
| K Outside width of Cab                               | mm    | 930                   | 930                   | 930                                                           | 1013                                                         | 1013                   | 1013                   | 1013                                                                            | 930                   | 930                   |
| BPS Lateral amplitude                                | deg   | -                     | -                     | -                                                             | -                                                            | -                      | -                      | -                                                                               | +/- 675               | +/- 675               |