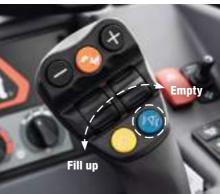

### **▶** AUTOMATED BOOM FUNCTIONS

**Bucket shaking**Position of the joystick determines

- the type of bucket shaking:neutral: shaking gradually empties the bucket
- left: crowding better distributes the material in the bucket
- right: dumping removes sticky material from the bucket