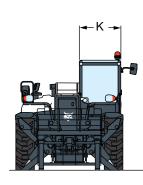

### **SPECIFICATIONS**

| Model                                                |       | TL30.60               | TL30.60               | TL30.60                                                       | TL35.70                                                      | TL38.70HF              | TL38.70HF - EXPERT     | TL43.80HF                                                                       | T40.180SLP            | T40.180MP             |
|------------------------------------------------------|-------|-----------------------|-----------------------|---------------------------------------------------------------|--------------------------------------------------------------|------------------------|------------------------|---------------------------------------------------------------------------------|-----------------------|-----------------------|
| Performance                                          |       |                       |                       |                                                               |                                                              |                        |                        |                                                                                 |                       |                       |
| Maximum lift height (on 24" tire, stabilizers)       | mm    | 5890                  | 5890                  | 5890                                                          | 6973                                                         | 6973                   | 6973                   | 7505                                                                            | 17466                 | 17466                 |
| Maximum Lift Capacity                                | kg    | 2600                  | 3000                  | 3000                                                          | 3500                                                         | 3800                   | 3800                   | 4300                                                                            | 4000                  | 4000                  |
| Max forward Reach (24" tires)                        | mm    | 3010                  | 3010                  | 3930                                                          | 3915                                                         | 3915                   | 3915                   | 4022                                                                            | 13680                 | 13680                 |
| Breakout force                                       | kg    | 4600                  | 4600                  | 4600                                                          | 6200                                                         | 6200                   | 6200                   | 7000                                                                            | 12300                 | 12300                 |
| Auxiliary Standard Flow                              | l/min | 90                    | 90                    | 90                                                            | 100                                                          | 150                    | 150                    | 150                                                                             | 65                    | 65                    |
| Operating Weight                                     | kg    | 4900                  | 5300                  | 5605                                                          | 7190                                                         | 7460                   | 7460                   | 8050                                                                            | 10580                 | 10580                 |
| Engine                                               |       |                       |                       |                                                               |                                                              |                        |                        |                                                                                 |                       |                       |
| Engine Model                                         |       | PERKINS / 1104D -44TA | PERKINS / 1104D -44TA | PERKINS / 1104D -44TA                                         | PERKINS / 1104D -44TA                                        | PERKINS / 1104D -E44TA | PERKINS / 1104D -E44TA | PERKINS / 1104D -44TA                                                           | PERKINS / 1104D -44TA | PERKINS / 1104D -44TA |
| Emission                                             |       | Stage IIIA            | Stage IIIA            | Stage IIIA                                                    | Stage IIIA                                                   | Stage IIIA             | Stage IIIA             | Stage IIIA                                                                      | Stage IIIA            | Stage IIIA            |
| Horsepower                                           | kW    | 74.5                  | 74.5                  | 74.5                                                          | 74.5                                                         | 96.5                   | 96.5                   | 96.5                                                                            | 74.5                  | 74.5                  |
| Horsepower                                           | hp    | 100                   | 100                   | 100                                                           | 100                                                          | 130                    | 130                    | 130                                                                             | 100                   | 100                   |
| Fuel Tank                                            | liter | 115                   | 115                   | 115                                                           | 138                                                          | 138                    | 138                    | 138                                                                             | 145                   | 145                   |
| Standard tires                                       |       | 405/70-20"            | 405/70-20"            | 400/80-24"                                                    | 400/80-24"                                                   | 400/80-24"             | 460/70-24"             | 460/70-24"                                                                      | 400/80-24"            | 400/80-24"            |
| Max Travel Speed- Standard tire                      | km/h  | 26.5                  | 26.5                  | 26.5                                                          | 26                                                           | 26                     | 26                     | 26                                                                              | 30                    | 30                    |
| Max Travel Speed- on option                          | km/h  | 31                    | 31                    | 31                                                            | 40                                                           | 40                     | 40                     | 30                                                                              | -                     | -                     |
| Steering modes                                       |       |                       | 2 whe                 | 4 steering modes with au<br>eel steering / 4 wheel steering / | tomatic wheel realignment<br>Crab-steer / Semi-crab steer (o | ptional)               |                        | 3 steering modes with semi-automatic wheel alignment: 2 wheels, 4 wheels, crab. |                       |                       |
| Configuration                                        |       |                       |                       |                                                               |                                                              |                        |                        |                                                                                 |                       |                       |
| Compact stabilizers                                  |       | -                     | -                     | -                                                             | -                                                            | -                      | -                      | -                                                                               | 0                     | 0                     |
| Frame leveling                                       |       | -                     | -                     | -                                                             | -                                                            | -                      | -                      | -                                                                               | 0                     | 0                     |
| Boom positioning system (built-in side-shift system) |       | -                     | -                     | -                                                             | -                                                            | -                      | -                      | -                                                                               | 0                     | 0                     |
| Frame tilt angle                                     | deg   | -                     | -                     | -                                                             | -                                                            | -                      | -                      | -                                                                               | +/- 4                 | +/- 4                 |
| Dimension                                            |       |                       |                       |                                                               |                                                              |                        |                        |                                                                                 |                       |                       |
| A Overall length to forks face                       | mm    | 4507                  | 4507                  | 5035                                                          | 4869                                                         | 4869                   | 4869                   | 4975                                                                            | 6220                  | 6220                  |
| B Overall length to front tires                      | mm    | 4035                  | 4035                  | 4185                                                          | 4058                                                         | 4058                   | 4058                   | 4256                                                                            | 4950                  | 4950                  |
| C Length from front axle to forks face               | mm    | 1020                  | 1020                  | 1400                                                          | 1356                                                         | 1356                   | 1356                   | 1352                                                                            | 2263                  | 2263                  |
| D Wheelbase                                          | mm    | 2820                  | 2820                  | 2820                                                          | 2870                                                         | 2870                   | 2870                   | 2870                                                                            | 2850                  | 2850                  |
| E Length from rear axle to machine rear              | mm    | 667                   | 667                   | 818                                                           | 643                                                          | 643                    | 643                    | 754                                                                             | 1107                  | 1107                  |
| F Overall height std cab                             | mm    | Low Cab: 2140         | High Cab: 2290        | High Cab: 2290                                                | 2373                                                         | 2373                   | 2373                   | 2373                                                                            | 2520                  | 2520                  |
| G Ground Clearance                                   | mm    | 264                   | 264                   | 264                                                           | 346                                                          | 346                    | 346                    | 430                                                                             | 509                   | 509                   |
| H Width over standard tires                          | mm    | 2100                  | 2100                  | 2100                                                          | 2300                                                         | 2300                   | 2400                   | 2400                                                                            | 2418                  | 2418                  |
| Overall width with stabilizers fully deployed        | mm    | -                     | -                     | -                                                             | -                                                            | -                      | -                      |                                                                                 | 2619                  | 2619                  |
| I Track width (front & rear)                         | mm    | 1666                  | 1666                  | 1666                                                          | 1895                                                         | 1895                   | 1895                   | 1895                                                                            | 1992                  | 1992                  |
| J External turning radius at tires                   | mm    | 3717                  | 3717                  | 3717                                                          | 3714                                                         | 3714                   | 3714                   | 3714                                                                            | 4150                  | 4150                  |
| K Outside width of Cab                               | mm    | 930                   | 930                   | 930                                                           | 1013                                                         | 1013                   | 1013                   | 1013                                                                            | 930                   | 930                   |
| BPS Lateral amplitude                                | deg   | -                     | -                     | -                                                             | -                                                            | -                      | -                      | -                                                                               | +/- 675               | +/- 675               |