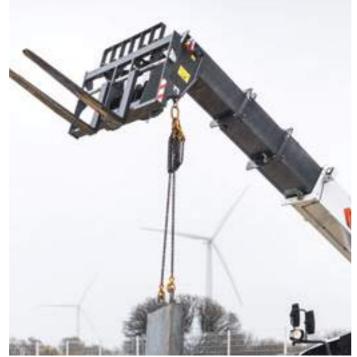

### **UNIQUE BOOM POSITIONING SYSTEM**

Significant lateral movement of the boom allows precise placement of a load at height. This reduces the need to reposition the machine. This Bobcat patented function is standard on all SLP models.

### Max Lift angle

Prevent collisions in low ceiling buildings by setting the maximum boom angle.

### Return to ground

Set the angle of the retracted boom.
As the boom is lowered, it self-retracts and stops in the set position, avoiding damage to the attachment or the ground.