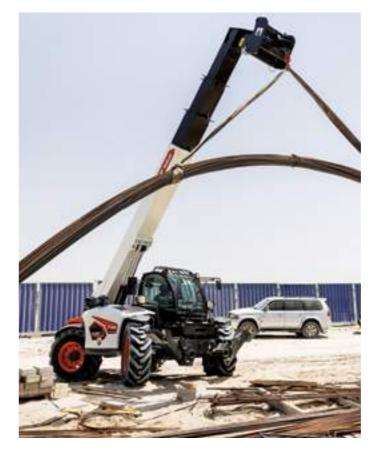

### **▶** REACH HIGH AND FAR

We designed the machine with a low center of gravity, long wheelbase, heavy counterweight, and optimum weight distribution – so you can reach high and far while handling heavy loads with ease in any position.

### **UNIQUE BOOM POSITIONING SYSTEM**

Significant lateral movement of the boom allows precise placement of a load at height. This reduces the need to reposition the machine. This Bobcat patented function is standard on all SLP models.

## **MIDDLE RANGE AND HIGH LIFT HEIGHT ADVANCED MACHINES** FOR DEMANDING JOB SITES Middle range features a boost in performance and reach, while keeping the compactness. For the most challenging work, High Lift Height machines provide outstanding reach and lifting capacities. While not compact, High Lift Height machines are still highly maneuverable. Lift capacity: 3.6 to 4.1 t Lift height: 12 to 18 m