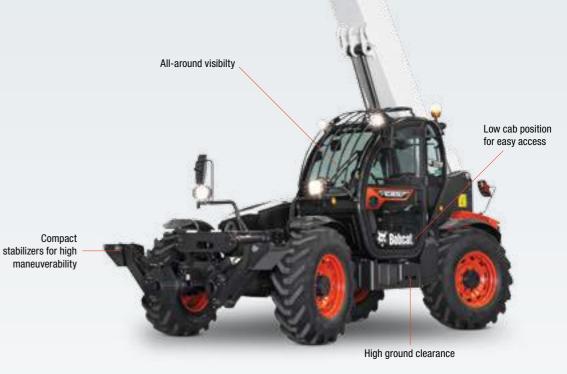

### **▶** 360° VISIBILITY

Get a full view of the job site thanks to a fully glazed cab, thin roof grid, sloped hood and low dashboard. Up to 8 LED work lights memorize their last configuration, while electric mirror is equipped with de-icing function.

### ACCESS AND LAYOUT

Designed to achieve maximum uptime and make maintenance quick and simple. Most important components are directly accessible from the front. Service intervals are conveniently grouped together and all maintenance points are easy to locate and access.

### **SAFETY FIRST**

Thanks to the R-Series' redesigned low-profile engine hood and dashboard, you enjoy excellent unobstructed visibility from the cab. Move around the job site confidently, stay safe, and avoid costly mistakes.