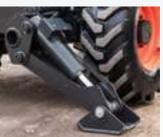

### **▶** SHIELDED DESIGN

All vital components of your machine are located inside the highly rigid boom and frame. The frame itself features a robust box section. The machine's cylinders, hydraulic systems and electric harness stay well protected at all times.

Shielded bottom plate