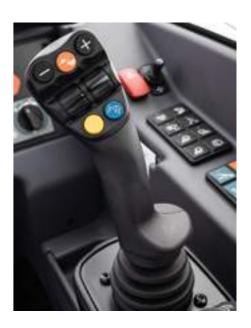

### **▶** INTUITIVE & SMOOTH **OPERATION**

Oil immersed axles with Limited Slip Differential

Thanks to the intelligent cab layout, color-coded control elements, and an all-inone joystick with improved ergonomics.

### ► HANDLE WITH(OUT) CARE

Thanks to the Bobcat Telehandlers' butter-smooth automatic transmission and an improved, ultra-precise joystick, it's easy to move even awkward or unstable loads on the job site.

### **▶ ALL-IN-ONE SMART JOYSTICK**

Mounted on the seat armrest (available on Large models), controlling the boom, machine's speed and direction, shaking the bucket, floating attachments, and operating Auto Grab function.

### **▶ INTUITIVE & SMOOTH OPERATION**

Controls are in easy reach, and their intuitive layout and color-coding allow you to find everything quickly. Individual elements are backlit and use the same color-coding, preserving their appearance in the dark.