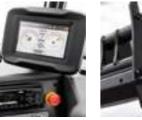

### **▶ INTERACTIVE DISPLAY**

Streamlined information is available with an interactive 5-inch display with Bluetooth radio, microphone & loudspeakers. For increased safety and easier manoeuvring, the feed from the rear camera is displayed when reversing.

### Max Lift angle

Prevent collisions in low ceiling buildings by setting the maximum boom angle.

### Return to ground

Set the angle of the retracted boom.
As the boom is lowered, it self-retracts and stops in the set position, avoiding damage to the attachment or the ground.