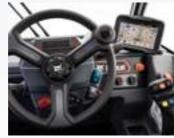

### FIRST-CLASS USER EXPERIENCE

### **▶** 360° VISIBILITY

Get a full view of the job site thanks to a fully glazed cab, thin roof grid, sloped hood and low dashboard. Up to 8 LED work lights memorize their last configuration, while electric mirror is equipped with de-icing function.

### **▶ ALL-IN-ONE SMART JOYSTICK**

Mounted on the seat armrest (available on Large models), controlling the boom, machine's speed and direction, shaking the bucket, floating attachments, and operating Auto Grab function.

### **▶ INTUITIVE & SMOOTH OPERATION**

Controls are in easy reach, and their intuitive layout and color-coding allow you to find everything quickly. Individual elements are backlit and use the same color-coding, preserving their appearance in the dark.

### **▶ INTERACTIVE DISPLAY**

Streamlined information is available with an interactive 5-inch display with Bluetooth radio, microphone & loudspeakers. For increased safety and easier manoeuvring, the feed from the rear camera is displayed when reversing.