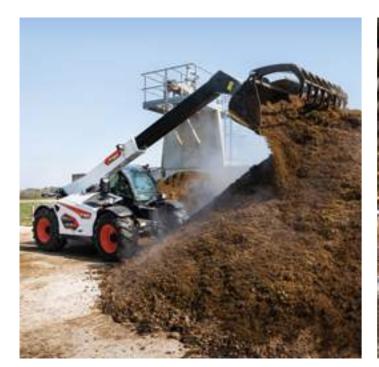

# Performance in Construction

### **PRECISION MEETS TOUGHNESS**

### **▶ INCREASED EFFICIENCY AND PRODUCTIVITY**

The best-in-class boom speeds, the powerful transmission and automated boom movements, allow operators to complete their work more efficiently and in less time.