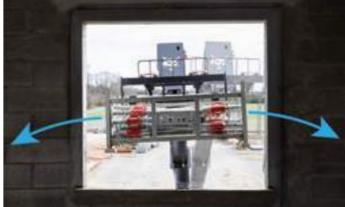

### **UNIQUE BOOM POSITIONING SYSTEM**

Significant lateral movement of the boom allows precise placement of a load at height. This reduces the need to reposition the machine. This Bobcat patented function is standard on all SLP models.

### Max Lift angle

Prevent collisions in low ceiling buildings by setting the maximum boom angle.

### Return to ground

Set the angle of the retracted boom.
As the boom is lowered, it self-retracts and stops in the set position, avoiding damage to the attachment or the ground.