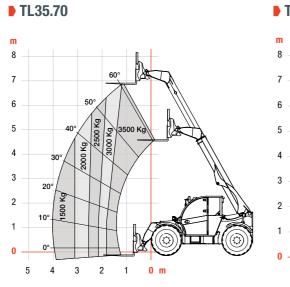

### TELESCOPIC LOADER SERIES APPLICATION 2.6~4.3 TON, 6~8 M FOR HEAVY DUTY JOBS

TL series Bobcat Telescopic Loaders are made for heavy-duty and high-productivity jobs. Thanks to a specific frame and boom shielded design with top-quality Bobcat features, they are perfectly suited to intensive loading and applications in the construction and waste industries.

\*according to AGRI pack version