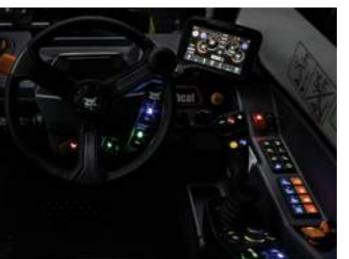

# This image shows the interior of Large models.

### **▶ INTUITIVE & SMOOTH OPERATION**

Controls are in easy reach, and their intuitive layout and color-coding allow you to find everything quickly. Individual elements are backlit and use the same color-coding, preserving their appearance in the dark.

### **▶ INTERACTIVE DISPLAY**

Streamlined information is available with an interactive 5-inch display with Bluetooth radio, microphone & loudspeakers. For increased safety and easier manoeuvring, the feed from the rear camera is displayed when reversing.