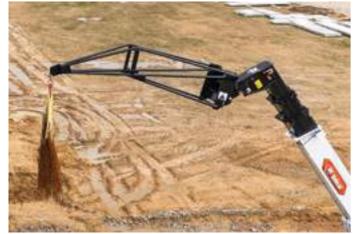

### **ATTACHMENTS**

### THE ABILITY TO DO MORE

Bobcat Telehandlers are designed to excel in a variety of applications in handling, lifting and people elevation. With Bobcat attachments, you can make the most of this versatility with optimal efficiency.

- ATTACHMENTS
  Floating forks
  Rigid pallet forks FEM III
  Side-shift carriages
  Digging buckets
  Crane jibs
  Extension jibs
  Concrete baskets
  Man platforms

Bucket

Large pallet forks

Extension jib