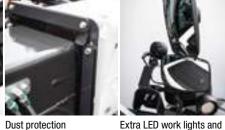

### **▶** 360° VISIBILITY

Get a full view of the job site thanks to a fully glazed cab, thin roof grid, sloped hood and low dashboard. Up to 8 LED work lights memorize their last configuration, while electric mirror is equipped with de-icing function.

18

|      | L = Large models: <b>TL35.70, T</b>                                                                                                                                                                        | L38.70 | HF, TL4 | 3.80HF   |
|------|------------------------------------------------------------------------------------------------------------------------------------------------------------------------------------------------------------|--------|---------|----------|
| AGRI | PACKS                                                                                                                                                                                                      |        |         |          |
| AE   | 7 <b>.</b> 7                                                                                                                                                                                               | A      | **      | र्मार्भा |
| CAB  |                                                                                                                                                                                                            |        |         |          |
| L    | Standard Cab                                                                                                                                                                                               | Std    | -       | -        |
| L    | Cab+ (Phone holder, sun visor, foamed arm rest, tele-<br>scopic & tilting steering column, PVC document holder)                                                                                            | Opt    | -       | Std      |
| L    | Cab+ AGRI ("Cab+" + Deluxe steering wheel, keychain, telescopic & tilting steering column, tractor 3-pin socket, 4 steering modes, work lights keypad, smart keypad with return to ground, max lift angle) | Opt    | -       | Std      |
| LIGH | TS                                                                                                                                                                                                         |        |         |          |
| C&L  | 4 halogen work lights                                                                                                                                                                                      | Std    | -       | -        |
| C&L  | 6 halogen work lights                                                                                                                                                                                      | Opt    | Std     | -        |
| C&L  | 6 LED work lights                                                                                                                                                                                          | Opt    | Opt     | Std      |
| C&L  | Extra 2 LED work lights on the right mirror bracket                                                                                                                                                        | Opt    | Opt     | Opt      |
| C&L  | Halogen road lights & beacon                                                                                                                                                                               | Std    | Std     | Std      |
| C&L  | LED road pack<br>(road lights + rotating beacon + reversing light)                                                                                                                                         | Opt    | Opt     | Opt      |
| C&L  | Blue lights for henhouses                                                                                                                                                                                  | Opt    | Opt     | Opt      |
| SAFE | TY                                                                                                                                                                                                         |        |         |          |
| C&L  | Aggravating Movement Arrester (EN15000)                                                                                                                                                                    | Std    | Std     | Std      |
| C&L  | Cold start                                                                                                                                                                                                 | Std    | Std     | Std      |
| C&L  | ROPS/FOPS (level II) Cab with tinted glass                                                                                                                                                                 | Std    | Std     | Std      |
| C&L  | Front tow hitch                                                                                                                                                                                            | Std    | Std     | Std      |
| C&L  | Automatic parking brake                                                                                                                                                                                    | Std    | Std     | Std      |
| C&L  | Back-up alarm                                                                                                                                                                                              | Std    | Std     | Std      |
| C&L  | Boom stop                                                                                                                                                                                                  | Std    | Std     | Std      |
| C&L  | Fire extinguisher                                                                                                                                                                                          | Opt    | Opt     | Opt      |
| TIRE | S, TRAVEL & TOWING                                                                                                                                                                                         |        |         |          |
| С    | Standard tire - 405/70-20"                                                                                                                                                                                 | Std    | Opt     | Opt      |
| С    | Michelin tire - 400/80-24"                                                                                                                                                                                 | Opt    | Std     | Std      |
| С    | Michelin tire- 400/80-20"                                                                                                                                                                                  | Opt    | Opt     | Opt      |
| С    | Alliance tire - 400/70-20"                                                                                                                                                                                 | Opt    | Opt     | Opt      |
| С    | Alliance tire - 405/70-24"                                                                                                                                                                                 | Opt    | Opt     | Opt      |
| L    | Michelin tire - 400/80-20"                                                                                                                                                                                 | Opt    | Opt     | Opt      |
| L    | Michelin tire - 400/80-24"                                                                                                                                                                                 | Std    | Std     | Std      |
| L    | Dunlop tire - 405/70-20"                                                                                                                                                                                   | Opt    | Opt     | Opt      |
| L    | Dunlop tire - 405/70-24"                                                                                                                                                                                   | Opt    | Opt     | Opt      |
| C&L  | Support for registration plate                                                                                                                                                                             | Std    | Std     | Std      |
| C&L  | Rear mirror on tow hitch                                                                                                                                                                                   | Opt    | Opt     | Opt      |
| C&L  | Rear auxiliary hydraulic line (double action)                                                                                                                                                              | Opt    | Opt     | Opt      |
| C&L  | 30km/h speed (with 24" tire)                                                                                                                                                                               | Std    | Opt     | Opt      |
| C&L  | 40km/h speed (with 24" tire)                                                                                                                                                                               | Opt    | Std     | Std      |
| C&L  | Rotating tow hitch (including rear electric socket)                                                                                                                                                        | Std    | Std     | Std      |
| C&L  | Trailer brake                                                                                                                                                                                              | Opt    | Opt     | Opt      |
| MISC | ELLANEOUS                                                                                                                                                                                                  |        |         |          |
| C&L  | Anti-theft ignition system                                                                                                                                                                                 | Std    | Std     | Std      |
| C&L  | Electronic Battery Disconnection (EBD)                                                                                                                                                                     | Std    | Std     | Std      |
| C&L  | Toolbox                                                                                                                                                                                                    | Opt    | Opt     | Opt      |
| C&L  | Dust protection on boom                                                                                                                                                                                    | Std    | Std     | Std      |
|      | Locable fuel Cap                                                                                                                                                                                           | Opt    | Opt     | Opt      |
| C&L  |                                                                                                                                                                                                            | Opt    | Opt     | Opt      |
| C&L  |                                                                                                                                                                                                            | Opt    | Opt     | Opt      |
|      | Wheel wedge                                                                                                                                                                                                | Opt    | Opt     | Opt      |
|      |                                                                                                                                                                                                            | -      | - 12.   | - 12.    |