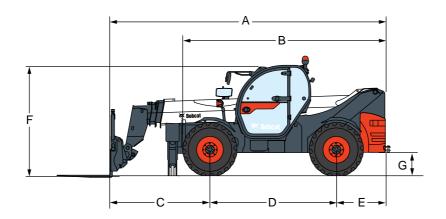

### **SPECIFICATIONS**

| Model                                                |       | TL30.60               | TL30.60               | TL30.60                                                       | TL35.70                                                      | TL38.70HF              | TL38.70HF - EXPERT     | TL43.80HF                                                                       | T40.180SLP            | T40.180MP             |
|------------------------------------------------------|-------|-----------------------|-----------------------|---------------------------------------------------------------|--------------------------------------------------------------|------------------------|------------------------|---------------------------------------------------------------------------------|-----------------------|-----------------------|
| Performance                                          |       |                       |                       |                                                               |                                                              |                        |                        |                                                                                 |                       |                       |
| Maximum lift height (on 24" tire, stabilizers)       | mm    | 5890                  | 5890                  | 5890                                                          | 6973                                                         | 6973                   | 6973                   | 7505                                                                            | 17466                 | 17466                 |
| Maximum Lift Capacity                                | kg    | 2600                  | 3000                  | 3000                                                          | 3500                                                         | 3800                   | 3800                   | 4300                                                                            | 4000                  | 4000                  |
| Max forward Reach (24" tires)                        | mm    | 3010                  | 3010                  | 3930                                                          | 3915                                                         | 3915                   | 3915                   | 4022                                                                            | 13680                 | 13680                 |
| Breakout force                                       | kg    | 4600                  | 4600                  | 4600                                                          | 6200                                                         | 6200                   | 6200                   | 7000                                                                            | 12300                 | 12300                 |
| Auxiliary Standard Flow                              | l/min | 90                    | 90                    | 90                                                            | 100                                                          | 150                    | 150                    | 150                                                                             | 65                    | 65                    |
| Operating Weight                                     | kg    | 4900                  | 5300                  | 5605                                                          | 7190                                                         | 7460                   | 7460                   | 8050                                                                            | 10580                 | 10580                 |
| Engine                                               |       |                       |                       |                                                               |                                                              |                        |                        |                                                                                 |                       |                       |
| Engine Model                                         |       | PERKINS / 1104D -44TA | PERKINS / 1104D -44TA | PERKINS / 1104D -44TA                                         | PERKINS / 1104D -44TA                                        | PERKINS / 1104D -E44TA | PERKINS / 1104D -E44TA | PERKINS / 1104D -44TA                                                           | PERKINS / 1104D -44TA | PERKINS / 1104D -44TA |
| Emission                                             |       | Stage IIIA            | Stage IIIA            | Stage IIIA                                                    | Stage IIIA                                                   | Stage IIIA             | Stage IIIA             | Stage IIIA                                                                      | Stage IIIA            | Stage IIIA            |
| Horsepower                                           | kW    | 74.5                  | 74.5                  | 74.5                                                          | 74.5                                                         | 96.5                   | 96.5                   | 96.5                                                                            | 74.5                  | 74.5                  |
| Horsepower                                           | hp    | 100                   | 100                   | 100                                                           | 100                                                          | 130                    | 130                    | 130                                                                             | 100                   | 100                   |
| Fuel Tank                                            | liter | 115                   | 115                   | 115                                                           | 138                                                          | 138                    | 138                    | 138                                                                             | 145                   | 145                   |
| Standard tires                                       |       | 405/70-20"            | 405/70-20"            | 400/80-24"                                                    | 400/80-24"                                                   | 400/80-24"             | 460/70-24"             | 460/70-24"                                                                      | 400/80-24"            | 400/80-24"            |
| Max Travel Speed- Standard tire                      | km/h  | 26.5                  | 26.5                  | 26.5                                                          | 26                                                           | 26                     | 26                     | 26                                                                              | 30                    | 30                    |
| Max Travel Speed- on option                          | km/h  | 31                    | 31                    | 31                                                            | 40                                                           | 40                     | 40                     | 30                                                                              | -                     | -                     |
| Steering modes                                       |       |                       | 2 whe                 | 4 steering modes with au<br>eel steering / 4 wheel steering / | tomatic wheel realignment<br>Crab-steer / Semi-crab steer (o | ptional)               |                        | 3 steering modes with semi-automatic wheel alignment: 2 wheels, 4 wheels, crab. |                       |                       |
| Configuration                                        |       |                       |                       |                                                               |                                                              |                        |                        |                                                                                 |                       |                       |
| Compact stabilizers                                  |       | -                     | -                     | -                                                             | -                                                            | -                      | -                      | -                                                                               | 0                     | 0                     |
| Frame leveling                                       |       | -                     | -                     | -                                                             | -                                                            | -                      | -                      | -                                                                               | 0                     | 0                     |
| Boom positioning system (built-in side-shift system) |       | -                     | -                     | -                                                             | -                                                            | -                      | -                      | -                                                                               | 0                     | 0                     |
| Frame tilt angle                                     | deg   | -                     | -                     | -                                                             | -                                                            | -                      | -                      | -                                                                               | +/- 4                 | +/- 4                 |
| Dimension                                            |       |                       |                       |                                                               |                                                              |                        |                        |                                                                                 |                       |                       |
| A Overall length to forks face                       | mm    | 4507                  | 4507                  | 5035                                                          | 4869                                                         | 4869                   | 4869                   | 4975                                                                            | 6220                  | 6220                  |
| B Overall length to front tires                      | mm    | 4035                  | 4035                  | 4185                                                          | 4058                                                         | 4058                   | 4058                   | 4256                                                                            | 4950                  | 4950                  |
| C Length from front axle to forks face               | mm    | 1020                  | 1020                  | 1400                                                          | 1356                                                         | 1356                   | 1356                   | 1352                                                                            | 2263                  | 2263                  |
| D Wheelbase                                          | mm    | 2820                  | 2820                  | 2820                                                          | 2870                                                         | 2870                   | 2870                   | 2870                                                                            | 2850                  | 2850                  |
| E Length from rear axle to machine rear              | mm    | 667                   | 667                   | 818                                                           | 643                                                          | 643                    | 643                    | 754                                                                             | 1107                  | 1107                  |
| F Overall height std cab                             | mm    | Low Cab: 2140         | High Cab: 2290        | High Cab: 2290                                                | 2373                                                         | 2373                   | 2373                   | 2373                                                                            | 2520                  | 2520                  |
| G Ground Clearance                                   | mm    | 264                   | 264                   | 264                                                           | 346                                                          | 346                    | 346                    | 430                                                                             | 509                   | 509                   |
| H Width over standard tires                          | mm    | 2100                  | 2100                  | 2100                                                          | 2300                                                         | 2300                   | 2400                   | 2400                                                                            | 2418                  | 2418                  |
| Overall width with stabilizers fully deployed        | mm    | -                     | -                     | -                                                             | -                                                            | -                      | -                      |                                                                                 | 2619                  | 2619                  |
| I Track width (front & rear)                         | mm    | 1666                  | 1666                  | 1666                                                          | 1895                                                         | 1895                   | 1895                   | 1895                                                                            | 1992                  | 1992                  |
| J External turning radius at tires                   | mm    | 3717                  | 3717                  | 3717                                                          | 3714                                                         | 3714                   | 3714                   | 3714                                                                            | 4150                  | 4150                  |
| K Outside width of Cab                               | mm    | 930                   | 930                   | 930                                                           | 1013                                                         | 1013                   | 1013                   | 1013                                                                            | 930                   | 930                   |
| BPS Lateral amplitude                                | deg   | -                     | -                     | -                                                             | -                                                            | -                      | -                      | -                                                                               | +/- 675               | +/- 675               |