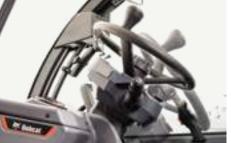

### **▶ ALL-IN-ONE SMART JOYSTICK**

Mounted on the seat armrest (available on Large models), controlling the boom, machine's speed and direction, shaking the bucket, floating attachments, and operating Auto Grab function.

### **▶ INTUITIVE & SMOOTH OPERATION**

Controls are in easy reach, and their intuitive layout and color-coding allow you to find everything quickly. Individual elements are backlit and use the same color-coding, preserving their appearance in the dark.