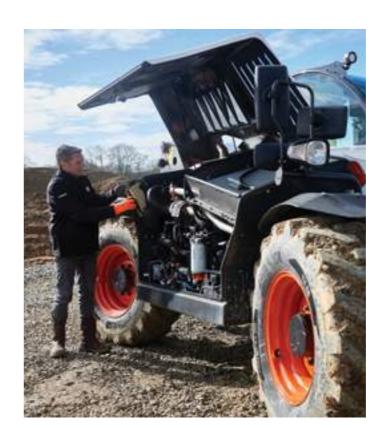

### ACCESS AND LAYOUT

Designed to achieve maximum uptime and make maintenance quick and simple. Most important components are directly accessible from the front. Service intervals are conveniently grouped together and all maintenance points are easy to locate and access.

### ► ENGINE BASKET – EASY ACCESS - SIMPLE MAINTENANCE

- Engine basket has been redesigned to allow optimized visibilty on right side as well as clear access to all main maintenance points.
- Increased hood opening and easy access to regular maintenance points such as oil filter, oil plug, air filter, etc.