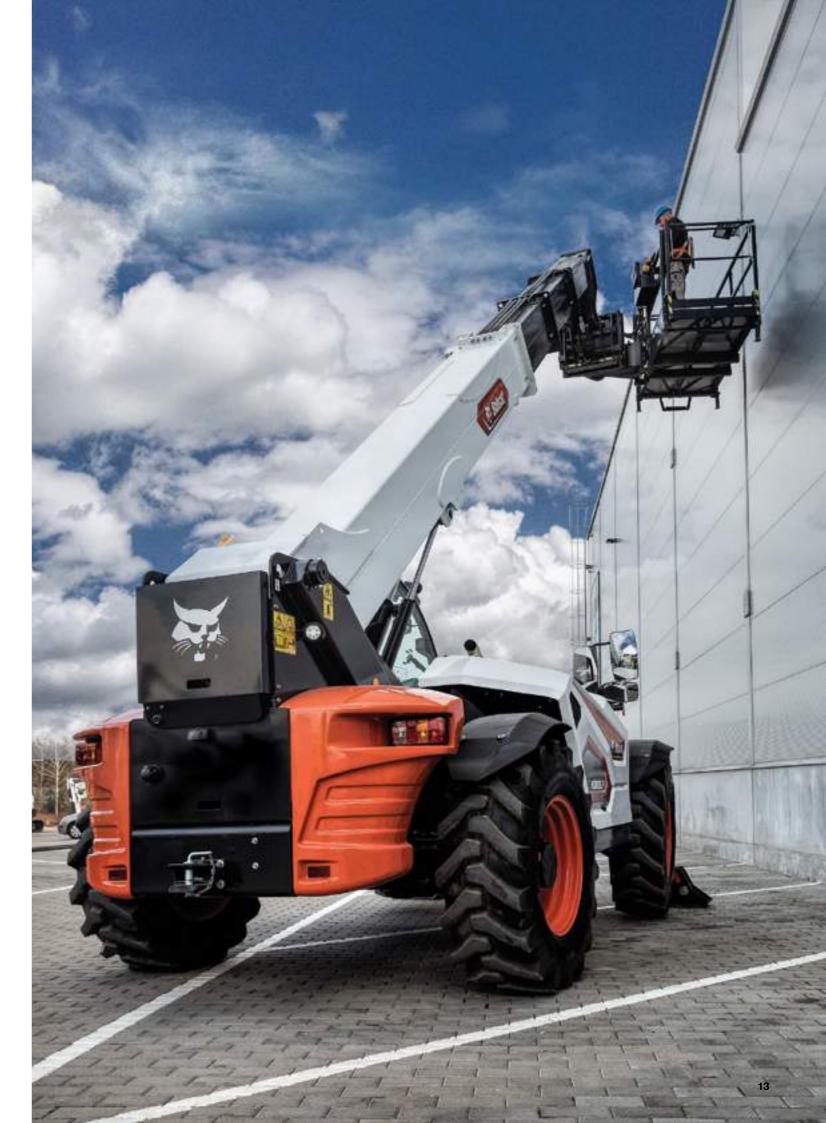

### INSPIRING CONFIDENCE

**Telescopic** 

**Handler** 

The impressive stability of Bobcat Telehandlers is complemented by many practical safety features and ease of use.

### **WORK WITHOUT STABILIZERS**

With the superior stability and balance of our Telehandlers, most jobs do not require stabilizers. Enjoy the freedom of operation and stay in control with Bobcat's Boom Positioning System, active on tires and stabilizers.

### **▶** REACH HIGH AND FAR

We designed the machine with a low center of gravity, long wheelbase, heavy counterweight, and optimum weight distribution – so you can reach high and far while handling heavy loads with ease in any position.