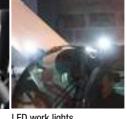

### **▶** 360° VISIBILITY

Get a full view of the job site thanks to a fully glazed cab, thin roof grid, sloped hood and low dashboard. Up to 8 LED work lights memorize their last configuration, while electric mirror is equipped with de-icing function.