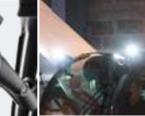

### **▶** 360° VISIBILITY

Get a full view of the job site thanks to a fully glazed cab, thin roof grid, sloped hood and low dashboard. Up to 8 LED work lights memorize their last configuration, while electric mirror is equipped with de-icing function.