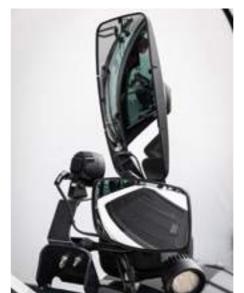

### **▶** 360° VISIBILITY

Get a full view of the job site thanks to a fully glazed cab, thin roof grid, sloped hood and low dashboard. Up to 8 LED work lights memorize their last configuration, while electric mirror is equipped with de-icing function.

### **QUICK CLEANING FUNCTION**

Clean all windows within seconds. All wipers and washers are activated by pushing one button.