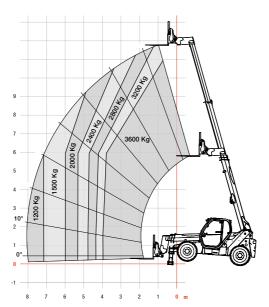

### **SPECIFICATIONS**

| Model                                                |       | TL30.60               | TL30.60               | TL30.60                                                       | TL35.70                                                      | TL38.70HF              | TL38.70HF - EXPERT     | TL43.80HF                                                                       | T40.180SLP            | T40.180MP             |
|------------------------------------------------------|-------|-----------------------|-----------------------|---------------------------------------------------------------|--------------------------------------------------------------|------------------------|------------------------|---------------------------------------------------------------------------------|-----------------------|-----------------------|
| Performance                                          |       |                       |                       |                                                               |                                                              |                        |                        |                                                                                 |                       |                       |
| Maximum lift height (on 24" tire, stabilizers)       | mm    | 5890                  | 5890                  | 5890                                                          | 6973                                                         | 6973                   | 6973                   | 7505                                                                            | 17466                 | 17466                 |
| Maximum Lift Capacity                                | kg    | 2600                  | 3000                  | 3000                                                          | 3500                                                         | 3800                   | 3800                   | 4300                                                                            | 4000                  | 4000                  |
| Max forward Reach (24" tires)                        | mm    | 3010                  | 3010                  | 3930                                                          | 3915                                                         | 3915                   | 3915                   | 4022                                                                            | 13680                 | 13680                 |
| Breakout force                                       | kg    | 4600                  | 4600                  | 4600                                                          | 6200                                                         | 6200                   | 6200                   | 7000                                                                            | 12300                 | 12300                 |
| Auxiliary Standard Flow                              | l/min | 90                    | 90                    | 90                                                            | 100                                                          | 150                    | 150                    | 150                                                                             | 65                    | 65                    |
| Operating Weight                                     | kg    | 4900                  | 5300                  | 5605                                                          | 7190                                                         | 7460                   | 7460                   | 8050                                                                            | 10580                 | 10580                 |
| Engine                                               |       |                       |                       |                                                               |                                                              |                        |                        |                                                                                 |                       |                       |
| Engine Model                                         |       | PERKINS / 1104D -44TA | PERKINS / 1104D -44TA | PERKINS / 1104D -44TA                                         | PERKINS / 1104D -44TA                                        | PERKINS / 1104D -E44TA | PERKINS / 1104D -E44TA | PERKINS / 1104D -44TA                                                           | PERKINS / 1104D -44TA | PERKINS / 1104D -44TA |
| Emission                                             |       | Stage IIIA            | Stage IIIA            | Stage IIIA                                                    | Stage IIIA                                                   | Stage IIIA             | Stage IIIA             | Stage IIIA                                                                      | Stage IIIA            | Stage IIIA            |
| Horsepower                                           | kW    | 74.5                  | 74.5                  | 74.5                                                          | 74.5                                                         | 96.5                   | 96.5                   | 96.5                                                                            | 74.5                  | 74.5                  |
| Horsepower                                           | hp    | 100                   | 100                   | 100                                                           | 100                                                          | 130                    | 130                    | 130                                                                             | 100                   | 100                   |
| Fuel Tank                                            | liter | 115                   | 115                   | 115                                                           | 138                                                          | 138                    | 138                    | 138                                                                             | 145                   | 145                   |
| Standard tires                                       |       | 405/70-20"            | 405/70-20"            | 400/80-24"                                                    | 400/80-24"                                                   | 400/80-24"             | 460/70-24"             | 460/70-24"                                                                      | 400/80-24"            | 400/80-24"            |
| Max Travel Speed- Standard tire                      | km/h  | 26.5                  | 26.5                  | 26.5                                                          | 26                                                           | 26                     | 26                     | 26                                                                              | 30                    | 30                    |
| Max Travel Speed- on option                          | km/h  | 31                    | 31                    | 31                                                            | 40                                                           | 40                     | 40                     | 30                                                                              | -                     | -                     |
| Steering modes                                       |       |                       | 2 whe                 | 4 steering modes with au<br>eel steering / 4 wheel steering / | tomatic wheel realignment<br>Crab-steer / Semi-crab steer (o | ptional)               |                        | 3 steering modes with semi-automatic wheel alignment: 2 wheels, 4 wheels, crab. |                       |                       |
| Configuration                                        |       |                       |                       |                                                               |                                                              |                        |                        |                                                                                 |                       |                       |
| Compact stabilizers                                  |       | -                     | -                     | -                                                             | -                                                            | -                      | -                      | -                                                                               | 0                     | 0                     |
| Frame leveling                                       |       | -                     | -                     | -                                                             | -                                                            | -                      | -                      | -                                                                               | 0                     | 0                     |
| Boom positioning system (built-in side-shift system) |       | -                     | -                     | -                                                             | -                                                            | -                      | -                      | -                                                                               | 0                     | 0                     |
| Frame tilt angle                                     | deg   | -                     | -                     | -                                                             | -                                                            | -                      | -                      | -                                                                               | +/- 4                 | +/- 4                 |
| Dimension                                            |       |                       |                       |                                                               |                                                              |                        |                        |                                                                                 |                       |                       |
| A Overall length to forks face                       | mm    | 4507                  | 4507                  | 5035                                                          | 4869                                                         | 4869                   | 4869                   | 4975                                                                            | 6220                  | 6220                  |
| B Overall length to front tires                      | mm    | 4035                  | 4035                  | 4185                                                          | 4058                                                         | 4058                   | 4058                   | 4256                                                                            | 4950                  | 4950                  |
| C Length from front axle to forks face               | mm    | 1020                  | 1020                  | 1400                                                          | 1356                                                         | 1356                   | 1356                   | 1352                                                                            | 2263                  | 2263                  |
| D Wheelbase                                          | mm    | 2820                  | 2820                  | 2820                                                          | 2870                                                         | 2870                   | 2870                   | 2870                                                                            | 2850                  | 2850                  |
| E Length from rear axle to machine rear              | mm    | 667                   | 667                   | 818                                                           | 643                                                          | 643                    | 643                    | 754                                                                             | 1107                  | 1107                  |
| F Overall height std cab                             | mm    | Low Cab: 2140         | High Cab: 2290        | High Cab: 2290                                                | 2373                                                         | 2373                   | 2373                   | 2373                                                                            | 2520                  | 2520                  |
| G Ground Clearance                                   | mm    | 264                   | 264                   | 264                                                           | 346                                                          | 346                    | 346                    | 430                                                                             | 509                   | 509                   |
| H Width over standard tires                          | mm    | 2100                  | 2100                  | 2100                                                          | 2300                                                         | 2300                   | 2400                   | 2400                                                                            | 2418                  | 2418                  |
| Overall width with stabilizers fully deployed        | mm    | -                     | -                     | -                                                             | -                                                            | -                      | -                      |                                                                                 | 2619                  | 2619                  |
| I Track width (front & rear)                         | mm    | 1666                  | 1666                  | 1666                                                          | 1895                                                         | 1895                   | 1895                   | 1895                                                                            | 1992                  | 1992                  |
| J External turning radius at tires                   | mm    | 3717                  | 3717                  | 3717                                                          | 3714                                                         | 3714                   | 3714                   | 3714                                                                            | 4150                  | 4150                  |
| K Outside width of Cab                               | mm    | 930                   | 930                   | 930                                                           | 1013                                                         | 1013                   | 1013                   | 1013                                                                            | 930                   | 930                   |
| BPS Lateral amplitude                                | deg   | -                     | -                     | -                                                             | -                                                            | -                      | -                      | -                                                                               | +/- 675               | +/- 675               |