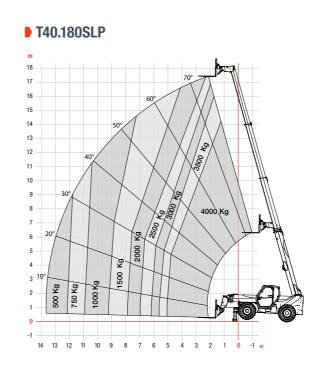

### **SPECIFICATIONS**

| Model                                                |       | TL30.60               | TL30.60               | TL30.60                                                       | TL35.70                                                      | TL38.70HF              | TL38.70HF - EXPERT     | TL43.80HF                                                                       | T40.180SLP            | T40.180MP             |
|------------------------------------------------------|-------|-----------------------|-----------------------|---------------------------------------------------------------|--------------------------------------------------------------|------------------------|------------------------|---------------------------------------------------------------------------------|-----------------------|-----------------------|
| Performance                                          |       |                       |                       |                                                               |                                                              |                        |                        |                                                                                 |                       |                       |
| Maximum lift height (on 24" tire, stabilizers)       | mm    | 5890                  | 5890                  | 5890                                                          | 6973                                                         | 6973                   | 6973                   | 7505                                                                            | 17466                 | 17466                 |
| Maximum Lift Capacity                                | kg    | 2600                  | 3000                  | 3000                                                          | 3500                                                         | 3800                   | 3800                   | 4300                                                                            | 4000                  | 4000                  |
| Max forward Reach (24" tires)                        | mm    | 3010                  | 3010                  | 3930                                                          | 3915                                                         | 3915                   | 3915                   | 4022                                                                            | 13680                 | 13680                 |
| Breakout force                                       | kg    | 4600                  | 4600                  | 4600                                                          | 6200                                                         | 6200                   | 6200                   | 7000                                                                            | 12300                 | 12300                 |
| Auxiliary Standard Flow                              | l/min | 90                    | 90                    | 90                                                            | 100                                                          | 150                    | 150                    | 150                                                                             | 65                    | 65                    |
| Operating Weight                                     | kg    | 4900                  | 5300                  | 5605                                                          | 7190                                                         | 7460                   | 7460                   | 8050                                                                            | 10580                 | 10580                 |
| Engine                                               |       |                       |                       |                                                               |                                                              |                        |                        |                                                                                 |                       |                       |
| Engine Model                                         |       | PERKINS / 1104D -44TA | PERKINS / 1104D -44TA | PERKINS / 1104D -44TA                                         | PERKINS / 1104D -44TA                                        | PERKINS / 1104D -E44TA | PERKINS / 1104D -E44TA | PERKINS / 1104D -44TA                                                           | PERKINS / 1104D -44TA | PERKINS / 1104D -44TA |
| Emission                                             |       | Stage IIIA            | Stage IIIA            | Stage IIIA                                                    | Stage IIIA                                                   | Stage IIIA             | Stage IIIA             | Stage IIIA                                                                      | Stage IIIA            | Stage IIIA            |
| Horsepower                                           | kW    | 74.5                  | 74.5                  | 74.5                                                          | 74.5                                                         | 96.5                   | 96.5                   | 96.5                                                                            | 74.5                  | 74.5                  |
| Horsepower                                           | hp    | 100                   | 100                   | 100                                                           | 100                                                          | 130                    | 130                    | 130                                                                             | 100                   | 100                   |
| Fuel Tank                                            | liter | 115                   | 115                   | 115                                                           | 138                                                          | 138                    | 138                    | 138                                                                             | 145                   | 145                   |
| Standard tires                                       |       | 405/70-20"            | 405/70-20"            | 400/80-24"                                                    | 400/80-24"                                                   | 400/80-24"             | 460/70-24"             | 460/70-24"                                                                      | 400/80-24"            | 400/80-24"            |
| Max Travel Speed- Standard tire                      | km/h  | 26.5                  | 26.5                  | 26.5                                                          | 26                                                           | 26                     | 26                     | 26                                                                              | 30                    | 30                    |
| Max Travel Speed- on option                          | km/h  | 31                    | 31                    | 31                                                            | 40                                                           | 40                     | 40                     | 30                                                                              | -                     | -                     |
| Steering modes                                       |       |                       | 2 whe                 | 4 steering modes with au<br>eel steering / 4 wheel steering / | tomatic wheel realignment<br>Crab-steer / Semi-crab steer (o | ptional)               |                        | 3 steering modes with semi-automatic wheel alignment: 2 wheels, 4 wheels, crab. |                       |                       |
| Configuration                                        |       |                       |                       |                                                               |                                                              |                        |                        |                                                                                 |                       |                       |
| Compact stabilizers                                  |       | -                     | -                     | -                                                             | -                                                            | -                      | -                      | -                                                                               | 0                     | 0                     |
| Frame leveling                                       |       | -                     | -                     | -                                                             | -                                                            | -                      | -                      | -                                                                               | 0                     | 0                     |
| Boom positioning system (built-in side-shift system) |       | -                     | -                     | -                                                             | -                                                            | -                      | -                      | -                                                                               | 0                     | 0                     |
| Frame tilt angle                                     | deg   | -                     | -                     | -                                                             | -                                                            | -                      | -                      | -                                                                               | +/- 4                 | +/- 4                 |
| Dimension                                            |       |                       |                       |                                                               |                                                              |                        |                        |                                                                                 |                       |                       |
| A Overall length to forks face                       | mm    | 4507                  | 4507                  | 5035                                                          | 4869                                                         | 4869                   | 4869                   | 4975                                                                            | 6220                  | 6220                  |
| B Overall length to front tires                      | mm    | 4035                  | 4035                  | 4185                                                          | 4058                                                         | 4058                   | 4058                   | 4256                                                                            | 4950                  | 4950                  |
| C Length from front axle to forks face               | mm    | 1020                  | 1020                  | 1400                                                          | 1356                                                         | 1356                   | 1356                   | 1352                                                                            | 2263                  | 2263                  |
| D Wheelbase                                          | mm    | 2820                  | 2820                  | 2820                                                          | 2870                                                         | 2870                   | 2870                   | 2870                                                                            | 2850                  | 2850                  |
| E Length from rear axle to machine rear              | mm    | 667                   | 667                   | 818                                                           | 643                                                          | 643                    | 643                    | 754                                                                             | 1107                  | 1107                  |
| F Overall height std cab                             | mm    | Low Cab: 2140         | High Cab: 2290        | High Cab: 2290                                                | 2373                                                         | 2373                   | 2373                   | 2373                                                                            | 2520                  | 2520                  |
| G Ground Clearance                                   | mm    | 264                   | 264                   | 264                                                           | 346                                                          | 346                    | 346                    | 430                                                                             | 509                   | 509                   |
| H Width over standard tires                          | mm    | 2100                  | 2100                  | 2100                                                          | 2300                                                         | 2300                   | 2400                   | 2400                                                                            | 2418                  | 2418                  |
| Overall width with stabilizers fully deployed        | mm    | -                     | -                     | -                                                             | -                                                            | -                      | -                      |                                                                                 | 2619                  | 2619                  |
| I Track width (front & rear)                         | mm    | 1666                  | 1666                  | 1666                                                          | 1895                                                         | 1895                   | 1895                   | 1895                                                                            | 1992                  | 1992                  |
| J External turning radius at tires                   | mm    | 3717                  | 3717                  | 3717                                                          | 3714                                                         | 3714                   | 3714                   | 3714                                                                            | 4150                  | 4150                  |
| K Outside width of Cab                               | mm    | 930                   | 930                   | 930                                                           | 1013                                                         | 1013                   | 1013                   | 1013                                                                            | 930                   | 930                   |
| BPS Lateral amplitude                                | deg   | -                     | -                     | -                                                             | -                                                            | -                      | -                      | -                                                                               | +/- 675               | +/- 675               |