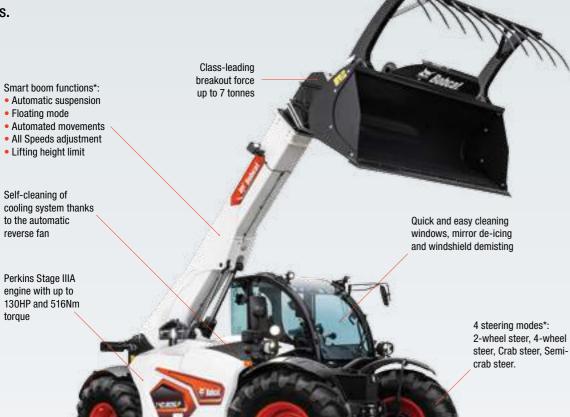

### **▶** INTUITIVE & SMOOTH **OPERATION**

Oil immersed axles with Limited Slip Differential

Thanks to the intelligent cab layout, color-coded control elements, and an all-inone joystick with improved ergonomics.

### **▶** 360° VISIBILITY

Get a full view of the job site thanks to a fully glazed cab, thin roof grid, sloped hood and low dashboard. Up to 8 LED work lights memorize their last configuration, while electric mirror is equipped with de-icing function.

### **▶ INTUITIVE & SMOOTH OPERATION**

Controls are in easy reach, and their intuitive layout and color-coding allow you to find everything quickly. Individual elements are backlit and use the same color-coding, preserving their appearance in the dark.

3 steering modes as standard on all models

Hydrostatic transmission with dynamic mode for more agility comes as standard for all models.