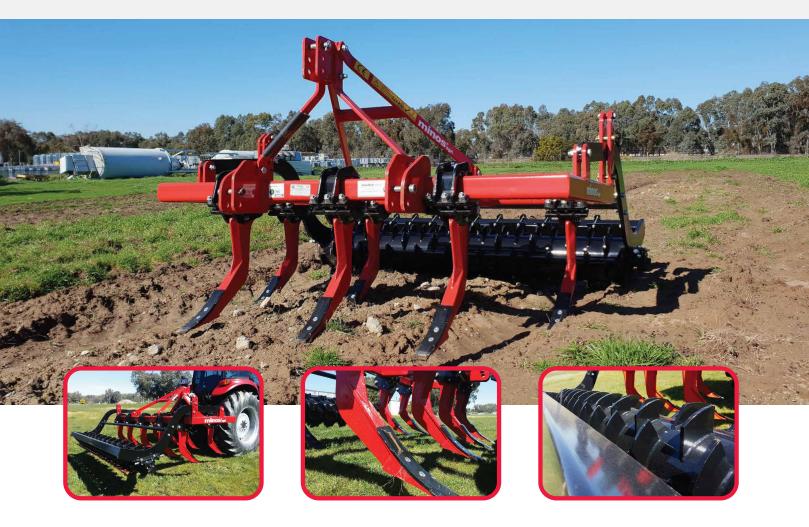

## **Proudly manufactured in Turkey**

The Minos Agri CZ-M Chisel Plough is available with 5, 7, 9, 11 or 13 tines and are mounted to tractors by three point linkage system. In comparison with other chisels, non-soldered steel rolled iron is used for the tines.

Ask us about our competitive equipment Finance rates!

SEEDERS • AERATORS • SPREADERS • SPRAYERS • MIXERS • SLASHERS • CULTIVATORS • WRAPPERS

The main functions of these chisel type ploughs are breaking hard bottom soil which formed by ploughing and processing soil without tipping and airing. In case of sudden pressure, safety pins come into action and prevent the tractor and chassis from damage. Tines are designed to get the maximum output from your tractor by giving them the most appropriate submersion angle.