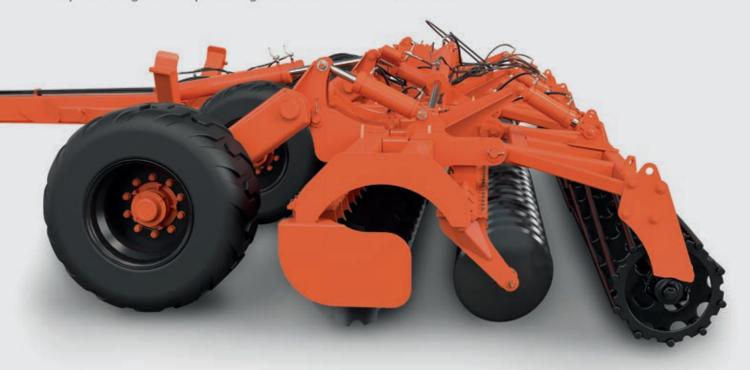

The other part of chopped residue stay above the soil as a protective layer, avoiding loosening the nutrientes and protecting the soil profile against wind and water erotion.

The front disk section cuts, sizes the residue and fractures, lifts and passes the soil and residue mixture to the back disk section, incorporating and leveling the soil profile. The back disk section recuts, resizes and finishes the inversion of the soil and put the mixture back over the soil. The cage roller levels and texturizes the soil.