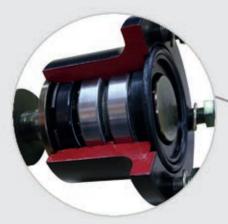

### **HEAVY DUTY COMPONENTS**

**Disk blade arm angles:** 17° on front gang and 14° on rear gang.

**Rubber torsion suspension system:** the four rubber elements function as damping and provides a pretension, allowing the disc to follow the contour of the land while passing over an obstruction, such as rock. Each shank is independent, allowing for ideal flow of residue.

#### Ruggedly built for longer life:

TATU maintenance-free grease bearing is exclusively manufactured by Marchesan, which design with dual tapered bearings delivers high-performance solution for longer period of operation.

Its grease bearings eliminate the need for lubrication, saving precious hours needed for field operation.

Provides significantly improved contamination exclusion than the conventional bearing.