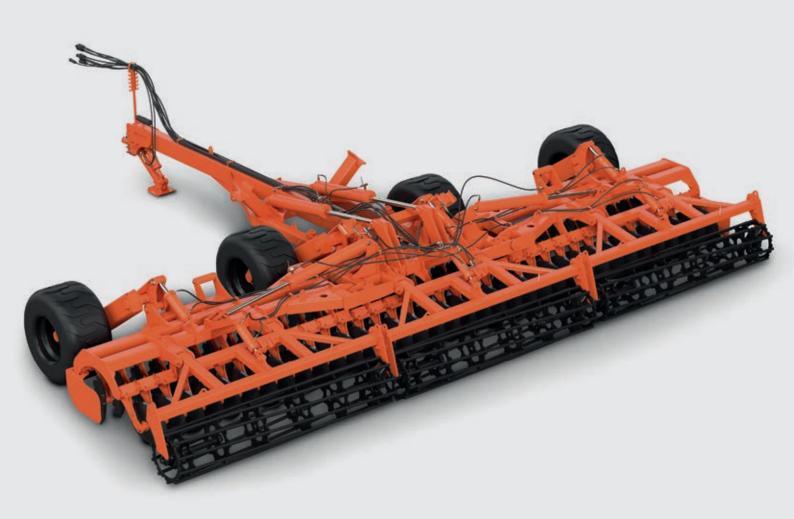

# 70010 TATU SPEED DISK HIGH PERFORMANCE AT HIGH SPEED

Outstanding soil and surface finishing, speed up germination in spring.

High performance from secondary tillage to seedbed preparation, delivers up to 79 acres in an hour.

Versatile, heavy duty, simple and easy to operate.