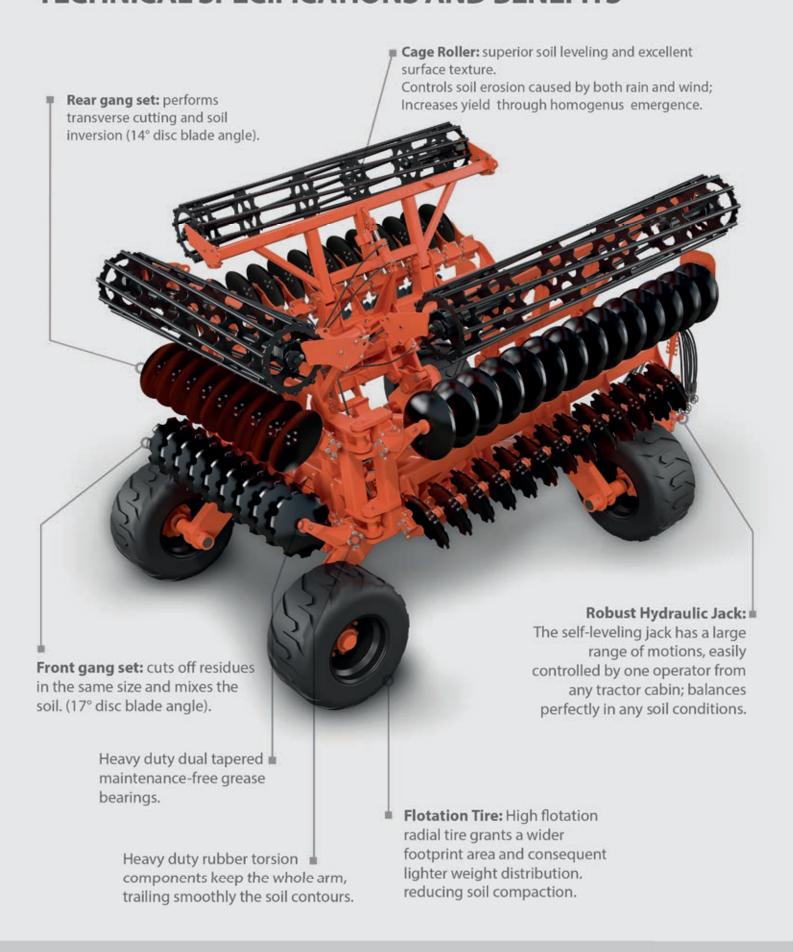

### **HEAVY DUTY COMPONENTS**

**Disk blade arm angles:** 17° on front gang and 14° on rear gang.

**Rubber torsion suspension system:** the four rubber elements function as damping and provides a pretension, allowing the disc to follow the contour of the land while passing over an obstruction, such as rock. Each shank is independent, allowing for ideal flow of residue.

Model of Discs: Notched or Smooth ■ 20" X 6mm or 22" X 6mm.

#### Ruggedly built for longer life:

TATU maintenance-free grease bearing is exclusively manufactured by Marchesan, which design with dual tapered bearings delivers high-performance solution for longer period of operation.

Its grease bearings eliminate the need for lubrication, saving precious hours needed for field operation.

Provides significantly improved contamination exclusion than the conventional bearing.