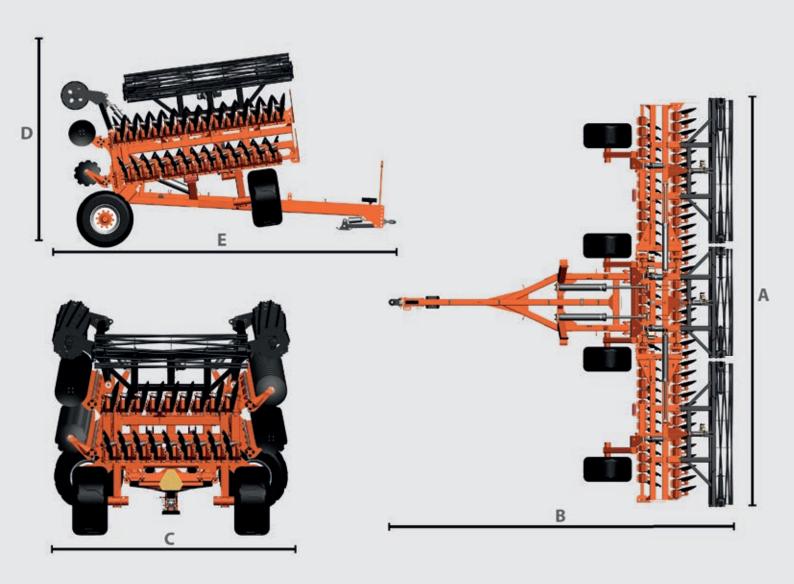

### **70010 TATU SPEED DISK**

### **TECHNICAL SPECIFICATIONS**

| Model | Working<br>width<br>(A) | Unfolded<br>length<br>(B) | Transport<br>width<br>(C) | Transport<br>height<br>(D) | Transport<br>length<br>(E) | Weight<br>(LBS) | Transport<br>tongue<br>weight<br>(LBS) | Tire size<br>wing       | # of discs | Space<br>between<br>blades | Tractor<br>power<br>(HP/FT) |
|-------|-------------------------|---------------------------|---------------------------|----------------------------|----------------------------|-----------------|----------------------------------------|-------------------------|------------|----------------------------|-----------------------------|
| 70010 | 25′                     | 27' 4"                    | 13'                       | 12' 6"                     | 22' 6"                     | 22,094          | 4,740                                  | 600/50 –<br>22.5 16 ply | 60         | 10"                        | 10 - 15                     |
|       | 30′                     | 27' 4"                    | 13'                       | 13'                        | 22' 6"                     | 23,933          | 6,175                                  |                         | 72         |                            |                             |
|       | 35′                     | 34' 6"                    | 16'                       | 13'                        | 29' 11"                    | 27,132          | 5,400                                  |                         | 84         |                            |                             |
|       | 40′                     | 34' 6"                    | 16'                       | 13' 5"                     | 29' 11"                    | 28,973          | 6,500                                  |                         | 96         |                            |                             |
|       | 45′                     | 34' 6"                    | 18'                       | 13' 7"                     | 29' 11"                    | 31,202          | 7,600                                  |                         | 108        |                            |                             |