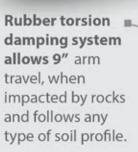

### **HEAVY DUTY COMPONENTS**

**Disk blade arm angles:** 17° on front gang and 14° on rear gang.

**Rubber torsion suspension system:** the four rubber elements function as damping and provides a pretension, allowing the disc to follow the contour of the land while passing over an obstruction, such as rock. Each shank is independent, allowing for ideal flow of residue.