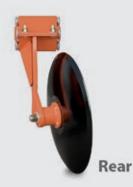

## 70010 TATU SPEED DISK BENEFITS

Tatu Speed Disk aggressively fractures the soil and cuts, sizes and incorporates the residue at shallow levels, at high speed field operation.

In the major cultures more than half per cent of chopped residue is mixed into the soil profile, returning the residue nutrients to the ground instead of being exposed to weather conditions.

The other part of chopped residue stay above the soil as a protective layer, avoiding loosening the nutrientes and protecting the soil profile against wind and water erotion.

The front disk section cuts, sizes the residue and fractures, lifts and passes the soil and residue mixture to the back disk section, incorporating and leveling the soil profile. The back disk section recuts, resizes and finishes the inversion of the soil and put the mixture back over the soil. The cage roller levels and texturizes the soil.