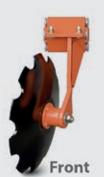

## 70010 TATU SPEED DISK BENEFITS

Tatu Speed Disk aggressively fractures the soil and cuts, sizes and incorporates the residue at shallow levels, at high speed field operation.

In the major cultures more than half per cent of chopped residue is mixed into the soil profile, returning the residue nutrients to the ground instead of being exposed to weather conditions.

The other part of chopped residue stay above the soil as a protective layer, avoiding loosening the nutrientes and protecting the soil profile against wind and water erotion.

The front disk section cuts, sizes the residue and fractures, lifts and passes the soil and residue mixture to the back disk section, incorporating and leveling the soil profile. The back disk section recuts, resizes and finishes the inversion of the soil and put the mixture back over the soil. The cage roller levels and texturizes the soil.