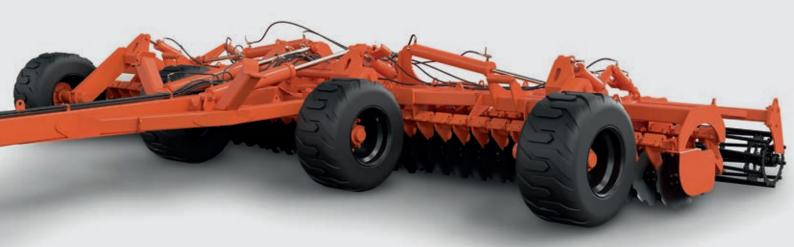

## 70010 TATU SPEED DISK BENEFITS

Tatu Speed Disk aggressively fractures the soil and cuts, sizes and incorporates the residue at shallow levels, at high speed field operation.

In the major cultures more than half per cent of chopped residue is mixed into the soil profile, returning the residue nutrients to the ground instead of being exposed to weather conditions.

The other part of chopped residue stay above the soil as a protective layer, avoiding loosening the nutrientes and protecting the soil profile against wind and water erotion.

The front disk section cuts, sizes the residue and fractures, lifts and passes the soil and residue mixture to the back disk section, incorporating and leveling the soil profile. The back disk section recuts, resizes and finishes the inversion of the soil and put the mixture back over the soil. The cage roller levels and texturizes the soil.